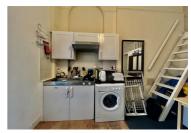

Recently refurbished with stunning wooden floors throughout, this studio boasts ample storage space for all your needs. It features a newly fitted kitchen equipped with a washing machine, allowing for convenient laundry facilities. Additionally, the studio offers the luxury of a private bathroom, providing a sense of exclusivity.