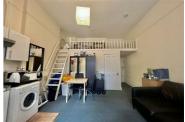

## Cromwell Road, Gloucester Road

£1,950 Per Month

A spacious first floor mezzanine double studio flat, conveniently located near Earls Court Underground Station. This delightful flat is suitable for either an individual or a couple, offering comfort and convenience in one.

Recently refurbished with stunning wooden floors throughout, this studio boasts ample storage space for all your needs. It features a newly fitted kitchen equipped with a washing machine, allowing for convenient laundry facilities. Additionally, the studio offers the luxury of a private bathroom, providing a sense of exclusivity.