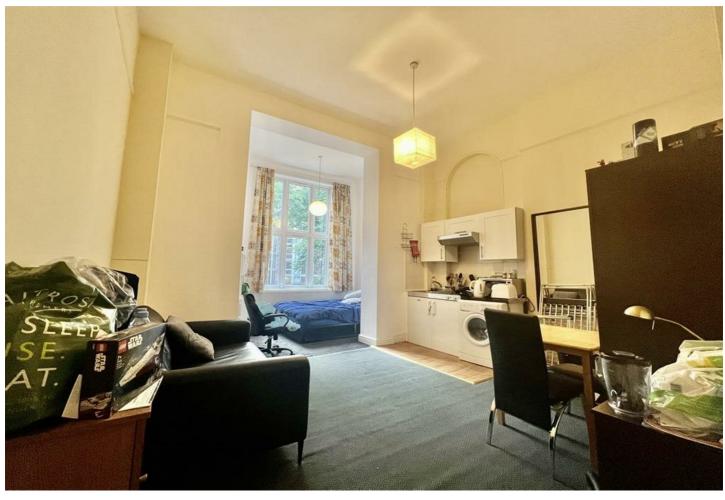

## Cromwell Road, Gloucester Road

£1,950 Per Month

A spacious first floor mezzanine double studio flat, conveniently located near Earls Court Underground Station. This delightful flat is suitable for either an individual or a couple, offering comfort and convenience in one.

Recently refurbished with stunning wooden floors throughout, this studio boasts ample storage space for all your needs. It features a newly fitted kitchen equipped with a washing machine, allowing for convenient laundry facilities. Additionally, the studio offers the luxury of a private bathroom, providing a sense of exclusivity.