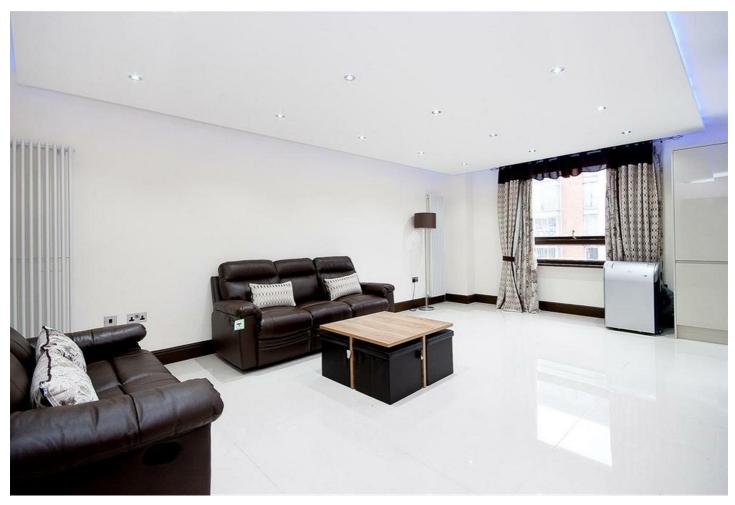

## properties P

The Water Gardens, W2 £625,000

2

This attractive apartment boasts two bedrooms and two bathrooms, situated on the third floor of a sought-after Hyde Park gated community. Its spacious layout includes a generous reception room, a well-appointed kitchen, and two bathrooms (one being an ensuite). Residents also enjoy the convenience of a 24-hour porter, elevator access, and access to communal gardens. Positioned ideally, The Water Gardens offers easy access to Paddington station, Marble Arch Tube Station, Edgware Road, Oxford Street, and the lush greenery of Hyde Park, all within a short stroll.