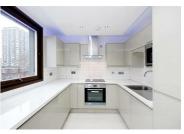

## properties P

The Water Gardens, W2 £625,000

2

This attractive apartment boasts two bedrooms and two bathrooms, situated on the third floor of a sought-after Hyde Park gated community. Its spacious layout includes a generous reception room, a well-appointed kitchen, and two bathrooms (one being an ensuite). Residents also enjoy the convenience of a 24-hour porter, elevator access, and access to communal gardens. Positioned ideally, The Water Gardens offers easy access to Paddington station, Marble Arch Tube Station, Edgware Road, Oxford Street, and the lush greenery of Hyde Park, all within a short stroll.