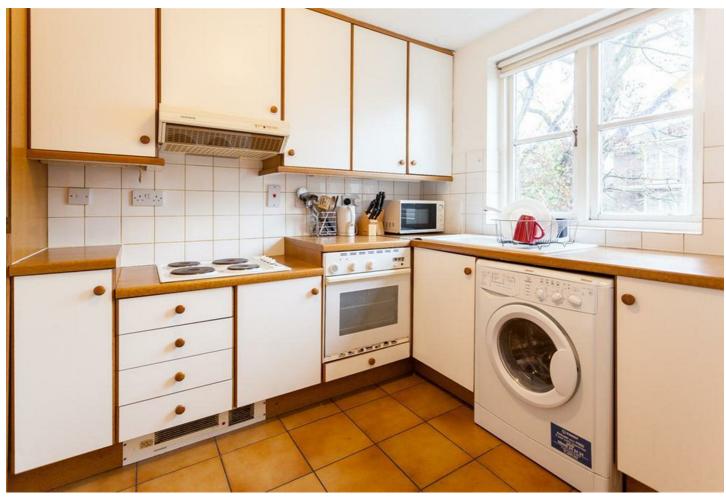

## Brompton Park Crescent, Fulham

£392 Per Week

This studio is located in an exclusive development and comprises of a lovely airy reception room with balcony, a fully fitted kitchen with a washing machine, dryer, fridge and freezer. The property has plenty of internal storage in the hallway, aswell as a lovely double bedroom partioned from the living room allowing for separation.