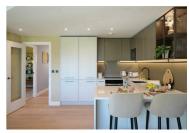

The thoughtfully designed interior features two spacious bedrooms with fitted wardrobes, including an en suite master bedroom and a main bathroom. The shaker-style kitchen is equipped with top-of-the-line Siemens and Miele appliances. Additional amenities include a video intercomentry system, comfort cooling and heating, and ample storage space.

- wardrobes
- ceiling windows
- amenities
- Two spacious bedrooms with fitted Tranquil waterways view from the westfacing balcony
- Bright and airy living space with floor-to- Comfort cooling and heating throughout the apartment
- Exclusive access to the Halcyon Club
  Stylish shaker-style kitchen with Siemens and Miele appliances