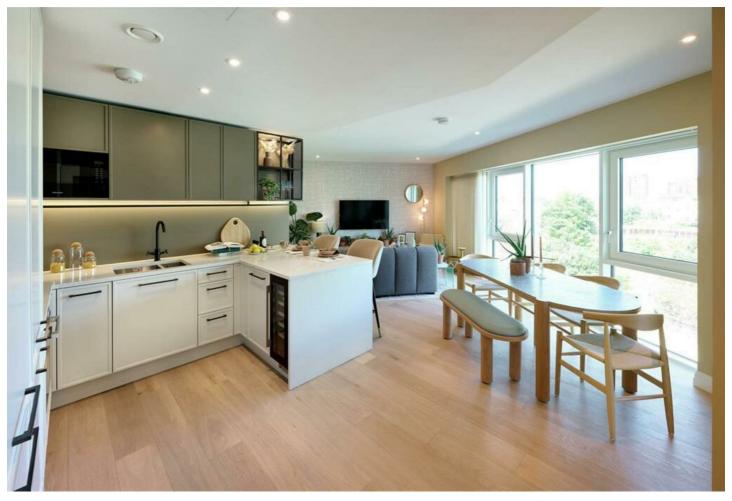

## Chelsea Creek, SW6

£1,430,000

Discover this exceptional two-bedroom apartment, nestled in the highly sought-after Chelsea Creek development by St George.

Situated in the final phase of the prestigious Chelsea Creek project, just moments from King's Road, this apartment offers serene views of the tranquil waterways. Located within the Westwood building, it is move-in ready and boasts a stylish, west-facing balcony that overlooks the water. The apartment is bathed in natural light, thanks to its expansive floor-to-ceiling windows.

The thoughtfully designed interior features two spacious bedrooms with fitted wardrobes, including an en suite master bedroom and a main bathroom. The shaker-style kitchen is equipped with top-of-the-line Siemens and Miele appliances. Additional amenities include a video intercomentry system, comfort cooling and heating, and ample storage space.

- wardrobes
- ceiling windows
- amenities
- Two spacious bedrooms with fitted Tranquil waterways view from the westfacing balcony
- Bright and airy living space with floor-to- Comfort cooling and heating throughout the apartment
- Exclusive access to the Halcyon Club
  Stylish shaker-style kitchen with Siemens and Miele appliances