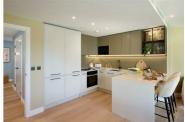

The thoughtfully designed interior features two spacious bedrooms with fitted wardrobes, including an en suite master bedroom and a main bathroom. The shaker-style kitchen is equipped with top-of-the-line Siemens and Miele appliances. Additional amenities include a video intercomentry system, comfort cooling and heating, and ample storage space.

- wardrobes
- ceiling windows
- amenities
- Two spacious bedrooms with fitted Tranquil waterways view from the westfacing balcony
- Bright and airy living space with floor-to- Comfort cooling and heating throughout the apartment
- Exclusive access to the Halcyon Club
  Stylish shaker-style kitchen with Siemens and Miele appliances