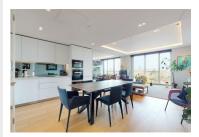

## Lillie Square, West Brompton

£2,200 Per Week

2

This exceptional three bedroom apartment offers the best in contemporary living.

Located on the sixth floor and benefitting from a spacious open plan design, there is stylish kitchen with dining area integrated appliances, private roof terrace overlooking landscaped gardens, three double bedrooms, ample built-in storage and two luxury bathrooms. Lillie Square also features a 5-star concierge service, a private residents' club with swimming pool and sauna, and 24-hour security. Two parking spaces are available.