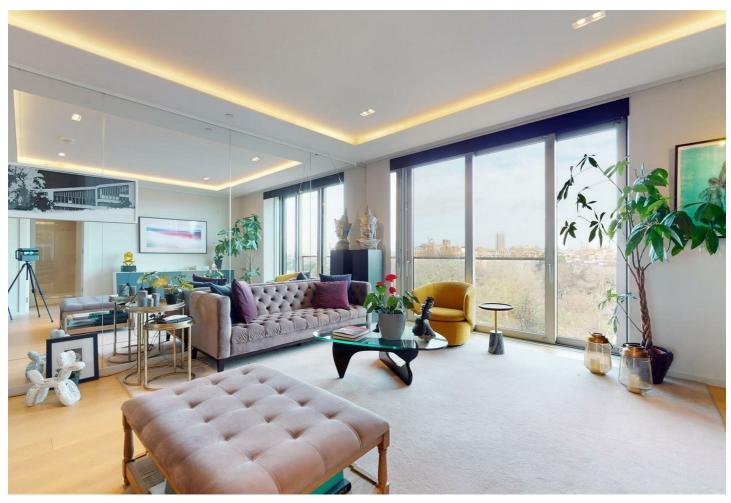

## Lillie Square, West Brompton

£2,200 Per Week

2

This exceptional three bedroom apartment offers the best in contemporary living.

Located on the sixth floor and benefitting from a spacious open plan design, there is stylish kitchen with dining area integrated appliances, private roof terrace overlooking landscaped gardens, three double bedrooms, ample built-in storage and two luxury bathrooms. Lillie Square also features a 5-star concierge service, a private residents' club with swimming pool and sauna, and 24-hour security. Two parking spaces are available.