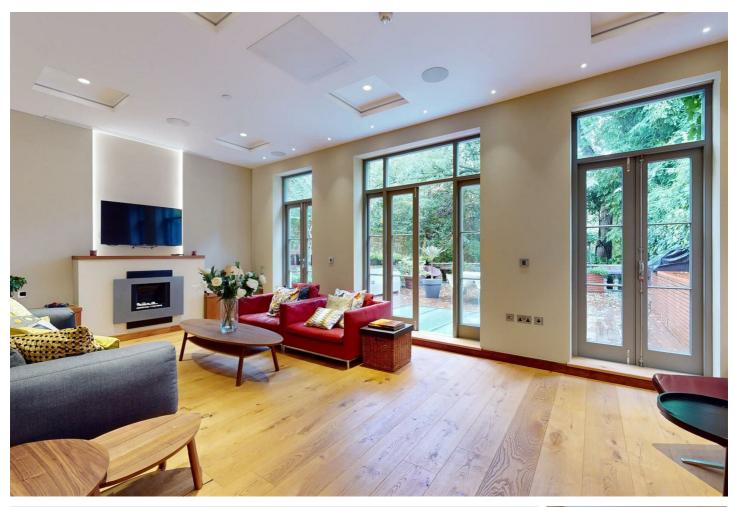

Spanning two floors, this apartment boasts a spacious reception room that opens onto a serene west-facing private terrace, spanning nearly 1,000 square feet, providing an idyllic setting for gatherings and relaxation.

Inside, you'll find two generously proportioned en-suite bedrooms, a fully equipped contemporary kitchen, ample living space bathed in natural light, complete with air conditioning throughout for your comfort. The property also features a cutting-edge Savant lighting and media system, as well as modern, sleek bathrooms.