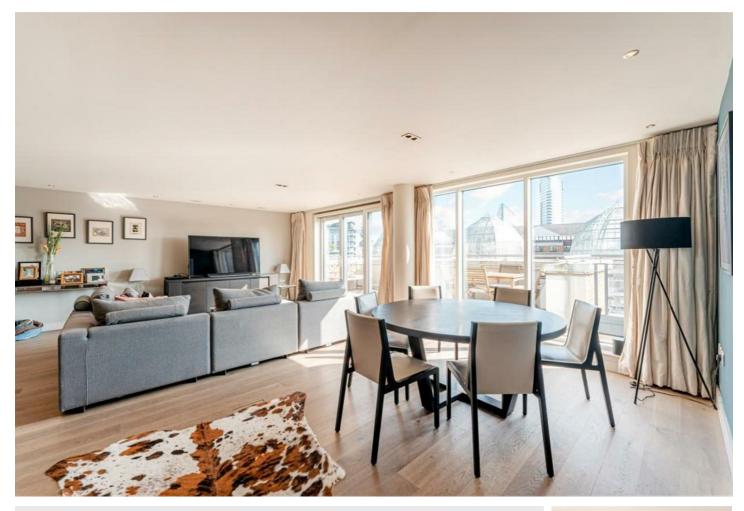

## Chelsea Creek, Imperial Wharf £1,600,000

The prestigious Chelsea Creek development offers a spa, indoor swimming pool and Jacuzzi and exclusive state-of-the-art fitness centre. There are adjacent landscaped parklands, a first floor communal garden, Chelsea Creek dock, 24 hour concierge and further security with CCTV and video entry phone system. The property also features from secure underground parking.

The apartment boasts three generous double bedrooms, all of which has a modern en-suite, as well as a further guest WC, and there is ample storage throughout to accommodate an incoming family.