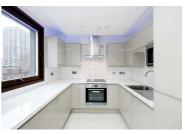

The Water Gardens, W2 £800 Per Week

2 —

This attractive apartment boasts two bedrooms and two bathrooms, situated on the third floor of a sought-after Hyde Park gated community. Its spacious layout includes a generous reception room, a well-appointed kitchen, and two bathrooms (one being an ensuite). Residents also enjoy the convenience of a 24-hour porter, elevator access, and access to communal gardens. Positioned ideally, The Water Gardens offers easy access to Paddington station, Marble Arch Tube Station, Edgware Road, Oxford Street, and the lush greenery of Hyde Park, all within a short stroll.