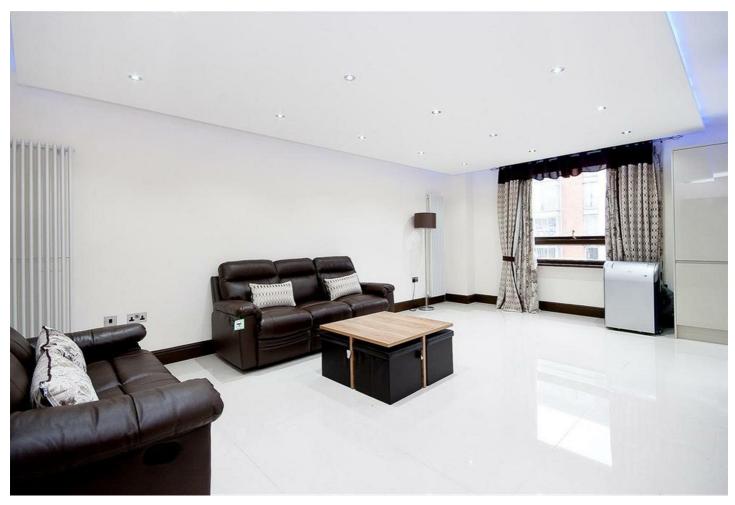

The Water Gardens, W2 £800 Per Week

2 —

This attractive apartment boasts two bedrooms and two bathrooms, situated on the third floor of a sought-after Hyde Park gated community. Its spacious layout includes a generous reception room, a well-appointed kitchen, and two bathrooms (one being an ensuite). Residents also enjoy the convenience of a 24-hour porter, elevator access, and access to communal gardens. Positioned ideally, The Water Gardens offers easy access to Paddington station, Marble Arch Tube Station, Edgware Road, Oxford Street, and the lush greenery of Hyde Park, all within a short stroll.