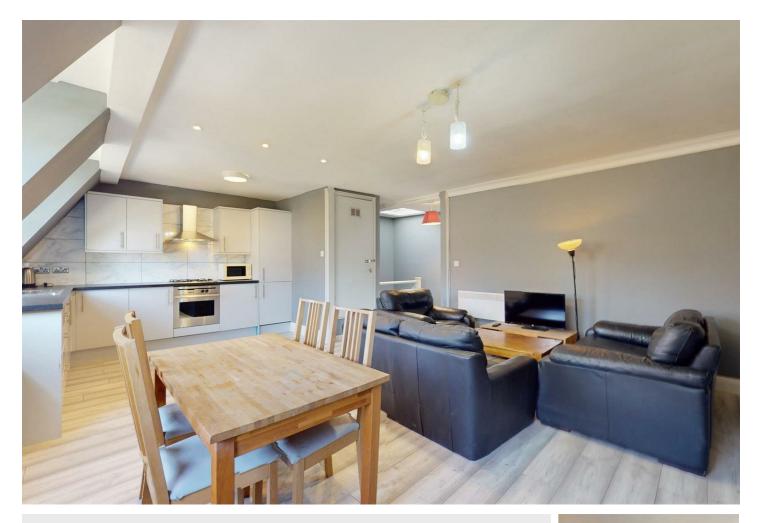

## Elsham Road, Holland Park £577 Per Week

1

A bright and spacious two double bedroom apartment to let on the top floor of a Victorian house, located just behind Holland Road near Kensington Olympia. The flat is arranged on the second floor of the building and benefits from high ceiling, feature fireplace, and large sash windows allowing plenty of natural light. The property has two double bedrooms, both with built in wardrobes and a large bathroom with as well as a built in washing machine. There is a large open plan kitchen / reception.

- Top Floor Apartment
- Furnished

Two Double Bedrooms