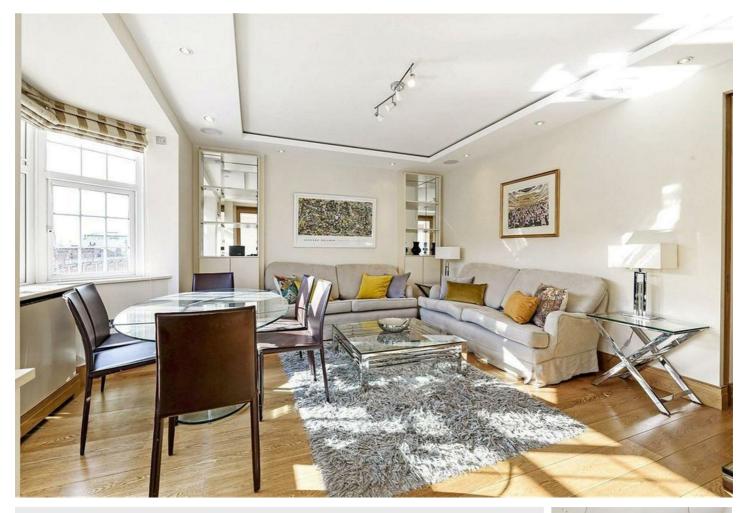

## Brompton Road, Knightsbridge £1,150 Per Week

A bright and spacious newly refurbished three bedroom apartment on the sixth floor (with lift) of this well run popular portered block opposite Harrods, in prime central Knightsbridge. With a functional and well proportioned spatial layout, the apartment's reception room further opens onto a balcony. There is wooden flooring throughout as well as air conditioning and generous storage space.

- Three Bedroom Flat
- Opposite Harrods
- Nearby Local Amenities
- Sixth Floor with Lift
- Air Conditioning
- Spacious and Modern