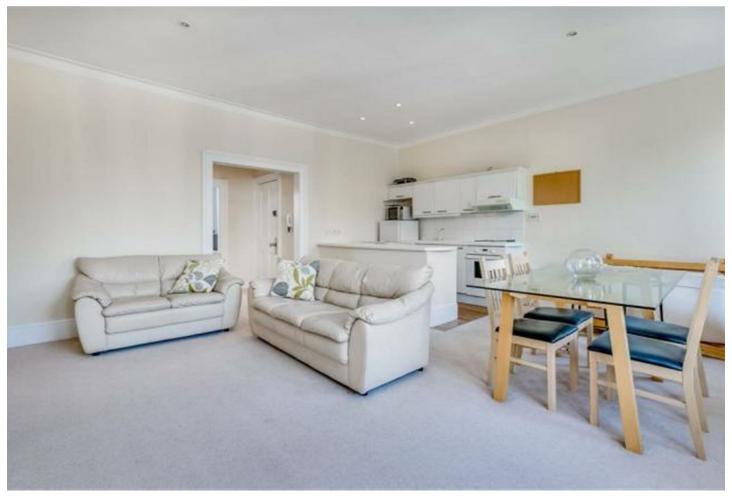

## Coleherne Road, Chelsea

£600 Per Week

SHORT LET. This bright and airy property offers a spacious double bedroom with floor-to-ceiling fitted wardrobes and an ensuite bathroom, ideal for short-term rental stays. The hallway features a convenient storage cupboard, and both the bedroom and living room are adorned with comfy beige carpeting. The generous lounge area includes a glass dining table, perfect for entertaining, and a breakfast bar separates the fully fitted kitchen equipped with modern appliances such as a fridge freezer, oven, hob, dishwasher, and microwave.