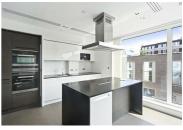

## Kensington High Street, Kensington £5,000 Per Month

This apartment is laid out over approx 1,032 Sq ft comprising tiled hallway leading towards two double bedrooms, master bedroom with built in wardrobe and luxurious ensuite, second guest shower room, exceptional High Street Kensington views from the open plan reception room modern integrated kitchen with hidden appliances and centre island. Private balcony is set just off the reception room. Each room offers ample light through the floor to ceiling windows and ambient light settings. The apartment also comes with allocated parking for one vehicle.