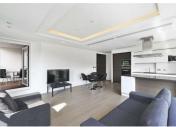

## Kensington High Street, Kensington £5,000 Per Month

This apartment is laid out over approx 1,032 Sq ft comprising tiled hallway leading towards two double bedrooms, master bedroom with built in wardrobe and luxurious ensuite, second guest shower room, exceptional High Street Kensington views from the open plan reception room modern integrated kitchen with hidden appliances and centre island. Private balcony is set just off the reception room. Each room offers ample light through the floor to ceiling windows and ambient light settings. The apartment also comes with allocated parking for one vehicle.