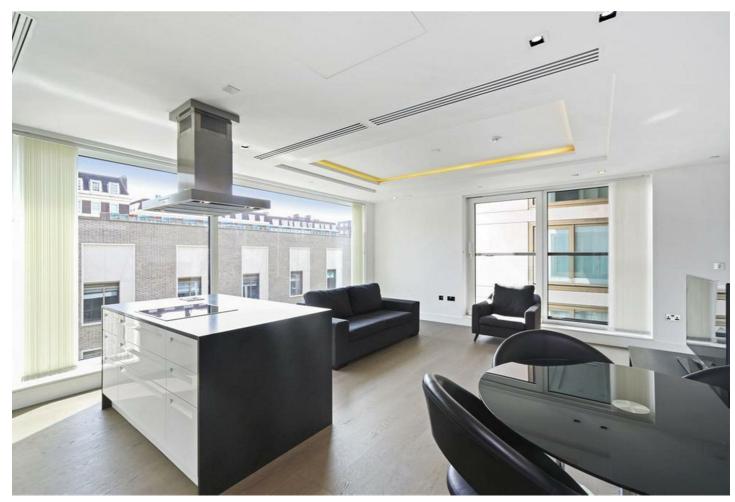

## Kensington High Street, Kensington £5,000 Per Month

This apartment is laid out over approx 1,032 Sq ft comprising tiled hallway leading towards two double bedrooms, master bedroom with built in wardrobe and luxurious ensuite, second guest shower room, exceptional High Street Kensington views from the open plan reception room modern integrated kitchen with hidden appliances and centre island. Private balcony is set just off the reception room. Each room offers ample light through the floor to ceiling windows and ambient light settings. The apartment also comes with allocated parking for one vehicle.