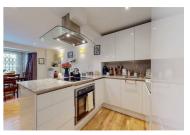

## Cromwell Road, South Kensington

£460 Per Week

This newly refurbished one bedroom apartment boasts a South East facing aspect allowing the property to be flooded with plenty of natural light. Comprising of a spacious open-plan kitchen, reception room with a breakfast bar, a good size double bedroom with ample storage and a modern bathroom. The property further benefits from wood flooring throughout and lift access.

- One Bedroom Flat
- Open-Plan Kitchen with Breakfast Bar
- Close to Gloucester Road and Lower Ground with Lift Earls Court