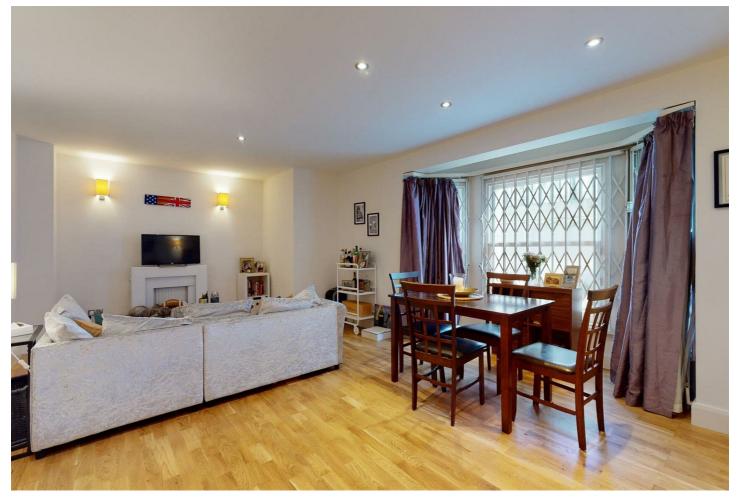

## Cromwell Road, South Kensington

£460 Per Week

This newly refurbished one bedroom apartment boasts a South East facing aspect allowing the property to be flooded with plenty of natural light. Comprising of a spacious open-plan kitchen, reception room with a breakfast bar, a good size double bedroom with ample storage and a modern bathroom. The property further benefits from wood flooring throughout and lift access.

- One Bedroom Flat
- Open-Plan Kitchen with Breakfast Bar
- Close to Gloucester Road and Lower Ground with Lift Earls Court