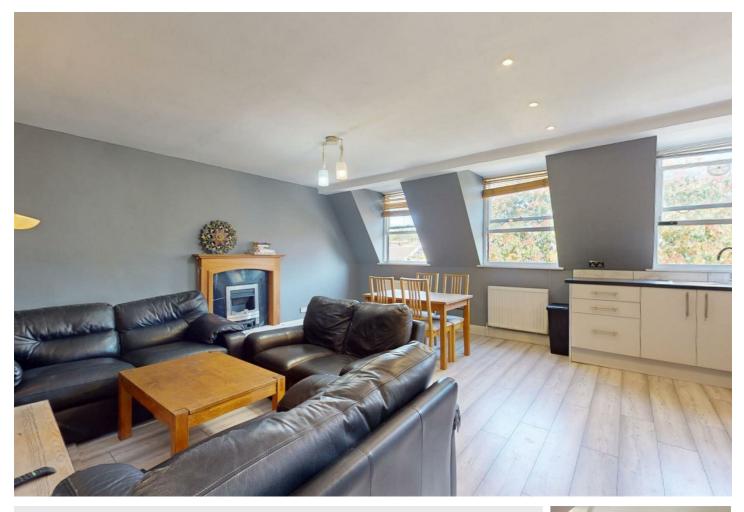

## Elsham Road, Holland Park Asking Price £749,950

Another Pomp exclusive, on the top floor of a Victorian house, located just behind Holland Road near Kensington Olympia. The flat is arranged on the second floor of the building and benefits from high ceiling, feature fireplace, and large sash windows allowing plenty of natural light. The property has two double bedrooms, both with built in wardrobes and a large bathroom with as well as a built in washing machine. There is a large open plan kitchen / reception.

Elsham Road is a residential street running parallel to Holland Road. It is well located between Shepherds Bush, Holland Park and Kensington High Street. The Shepherds Bush Underground (Central line) is nearby as well as the Kensington Olympia mainline station and Underground (District line).

- Top Floor Apartment
- Furnished

Two Double Bedrooms