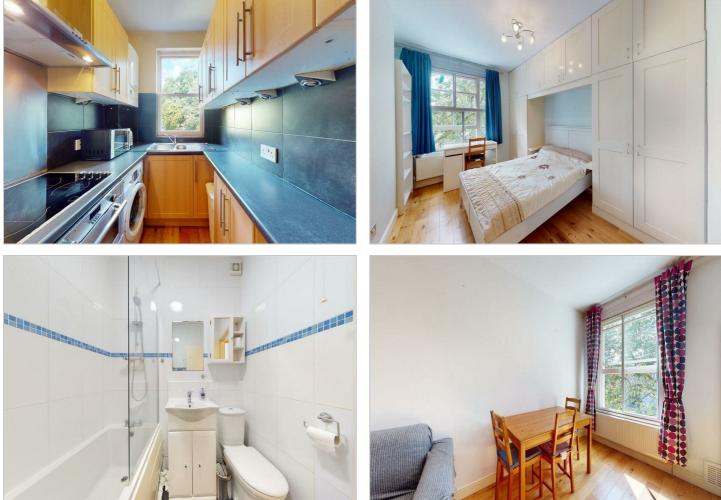

4 4

The quaint and functional kitchen features an electric hob, ample sto

The bedroom is a private oasis, with generous dimensions, it offers plenty of room for a comfortable bed, a coreading nook, or even a small home office. A built-in wardrobe provides convenient storage solutions, keeping yo living space clutter-free and organized.

The tilled bathroom has a full size bathtub, with glass shower screer

Excellent transport links, including nearby Earls Court tube station and bus stops, prov city, making commuting a breeze.

In summary, this exceptional 1 bedroom flat at West Cromwell Road offers a rare co and comfort. Don't miss this opportunity to own a slice of urban paradise in one of Schedule a viewing today and envision your future in this remarkable home!