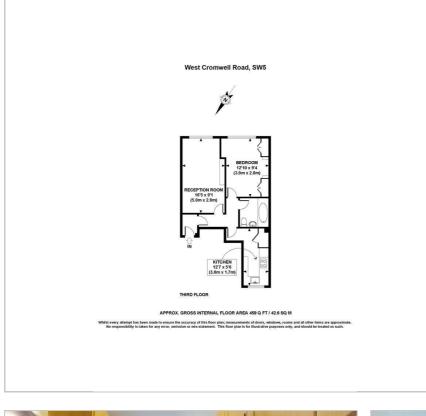

ed, a coreading nook, or even a small home office. A built-in wardrobe provides convenient storage solutions, keeping yo living space clutter-free and organized.

The tilled bathroom has a full size bathtub, with glass shower screer

Excellent transport links, including nearby Earls Court tube station and bus stops, prov city, making commuting a breeze.

In summary, this exceptional 1 bedroom flat at West Cromwell Road offers a rare co and comfort. Don't miss this opportunity to own a slice of urban paradise in one of Schedule a viewing today and envision your future in this remarkable home!

### Viewing

Please contact our Pomp Properties Office on 020 7373 4000 if you wish to arrange a viewing appointment for this property or require further information.

#### Floor Plan

#### Area Map





#### **Energy Efficiency Graph**





These particulars, whilst believed to be accurate are set out as a general outline only for guidance and do not constitute any part of an offer or contract. Intending purchasers should not rely on them as statements of representation of fact, but must satisfy themselves by inspection or otherwise as to their accuracy. No person in this firms employment has the authority to make or give any representation or warranty in respect of the property.