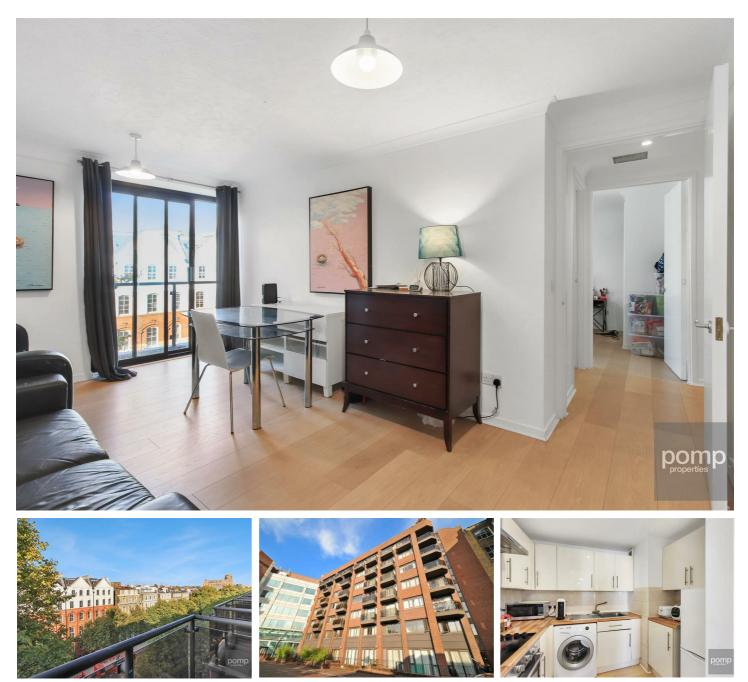

## Savoy Court, Cromwell Road, Earls Court £680,000

A bright 2 double bedroom apartment, situated on the fifth floor of this modern development which offers excellent facilities including 24-hour porterage, secure underground parking (separate negotiation) and lift access.

Savoy Court is just moments from Earls Court and Gloucester Road Stations. With the many eateries and amenities of the local area all within walking distance.

This an excellent opportunity to grab a fantastic rental investment property in the heart of London.