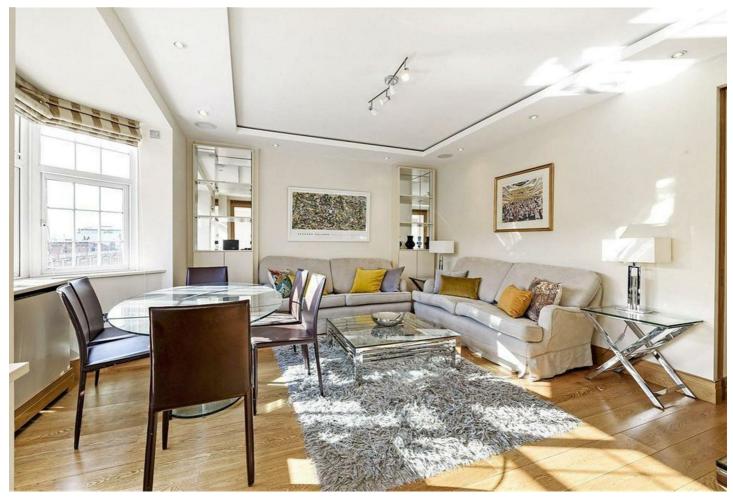

## Princes Court, Knightsbridge

£1,795,000

2

A bright and spacious newly refurbished three bedroom apartment on the sixth floor (with lift) of this well run popular portered block opposite Harrods, in prime central Knightsbridge. With a functional and well proportioned spatial layout, the apartment's reception room further opens onto a balcony. There is wooden flooring throughout as well as air conditioning and generous storage space.

- Three Bedroom Flat
- Opposite Harrods
- Nearby Local Amenities
- Sixth Floor with Lift
- Air Conditioning
- Spacious and Modern

Tel: 020 7373 4000 Email: enquiries@pompproperties.com