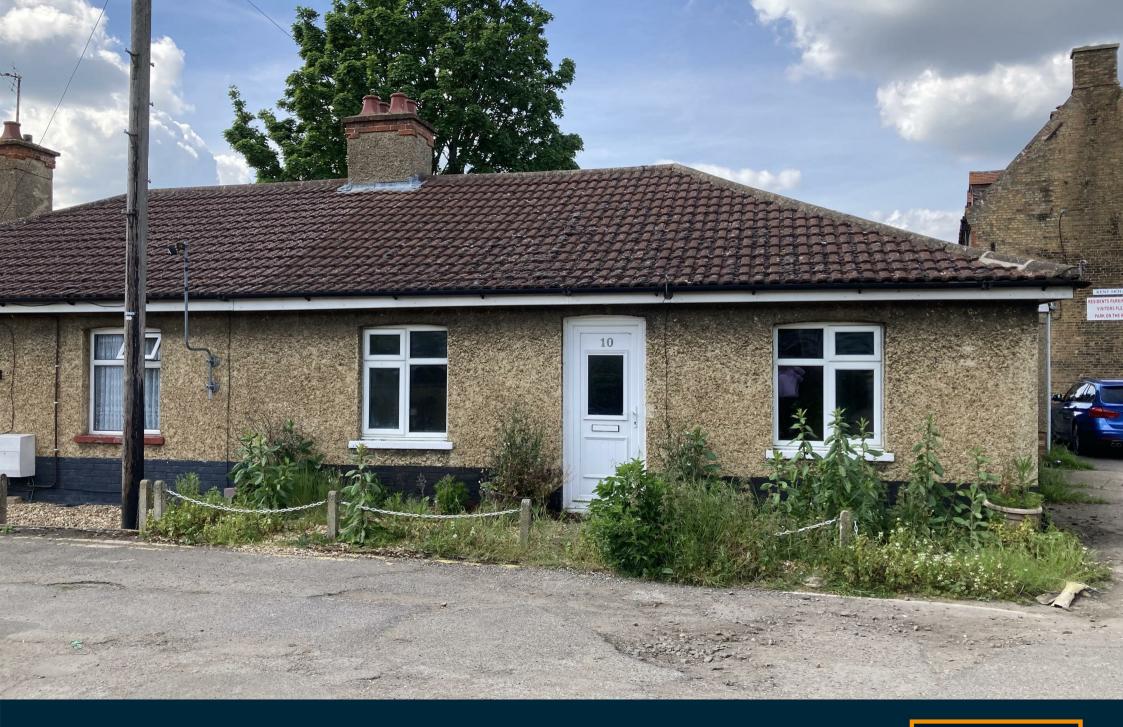

## **Black Horse Lane**

Chatteris, PE16 6RB

- 2-Bedroom Semi-Detached Bungalow
- Single Garage
- Rear Enclosed Garden
- Freehold / Council Tax Band B / EPC D

A semi-detacheed 2-bedroom bungalow with a single garage and enclosed rear garden which well located for key ammenities being only a stone throw away from Chatteris town centre.

The property is of an mid 20th Century construction with external brick walls which have been pebble dashed.

The property now offers scope for improvement to suite ones individual taste.