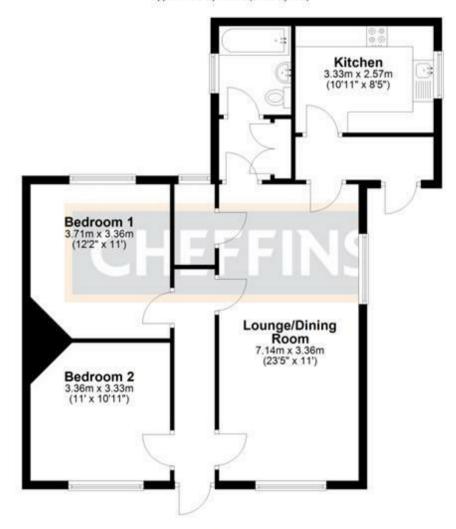

#### Ground Floor

Approx. 75.8 sq. metres (816.3 sq. feet)

Total area: approx. 75.8 sq. metres (816.3 sq. feet)