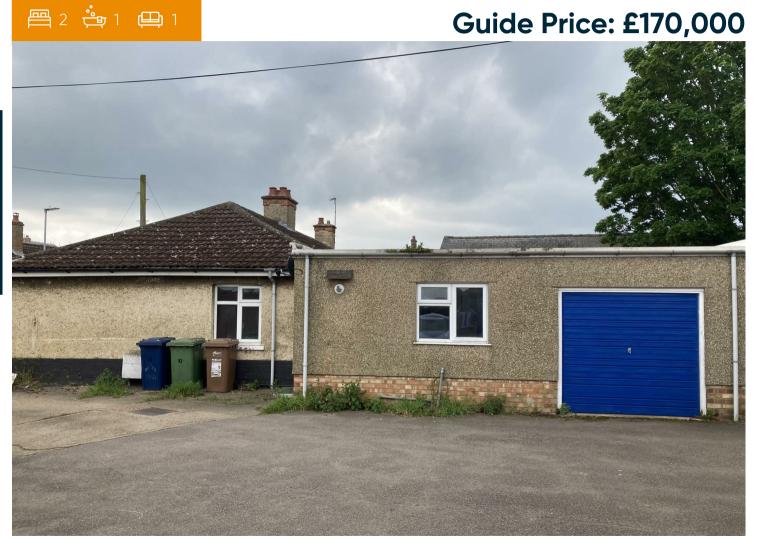

## Garage

With up over door.

#### Outside

A small gravelled forecourt garden and enclosed rear garden.

Guide Price - £170,000 Council Tax Band - B Tenure - Freehold Local Authority - Fenland District Council