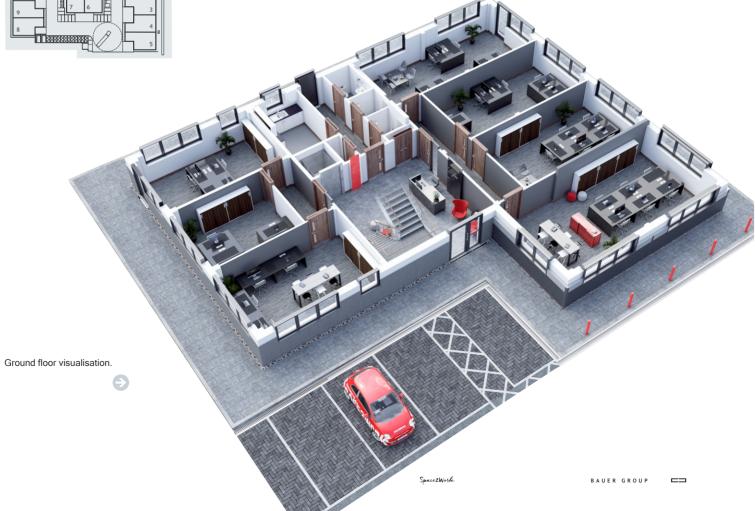

Ð

Redruth House offers 14 high quality serviced office spaces with shared reception, meeting facilities and allocated parking.

Located on Cornwall Business Park West, adjacent to the Scorrier junction of the A30. Built to the Breeam Excellent build certification in partnership with the European Regional Development Fund they offer an unrivalled space to work in the heart of Cornwall.

### **REDRUTH HOUSE**

- 14 SERVICED OFFICE SUITES
- NEWLY DEVELOPED
- HIGH QUALITY, BREAM CERTIFIED
- LOCATED ON THE SCORRIER A30 JUNCTION
- AVAILABLE OFF PLAN NOW