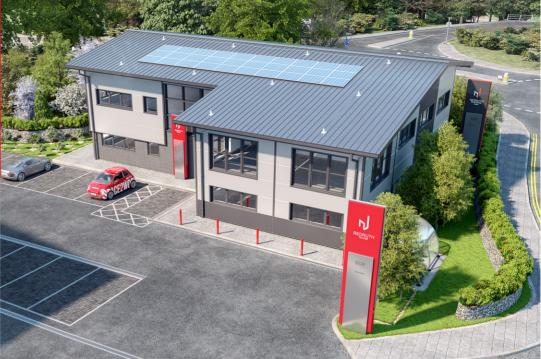

Ð

Redruth House offers 14 high quality serviced office spaces with shared reception, meeting facilities and allocated parking.

Located on Cornwall Business Park West, adjacent to the Scorrier junction of the A30. Built to the Breeam Excellent build certification in partnership with the European Regional Development Fund they offer an unrivalled space to work in the heart of Cornwall.

### **REDRUTH HOUSE**

- 14 SERVICED OFFICE SUITES
- NEWLY DEVELOPED
- HIGH QUALITY, BREAM CERTIFIED
- LOCATED ON THE SCORRIER A30 JUNCTION
- AVAILABLE OFF PLAN NOW