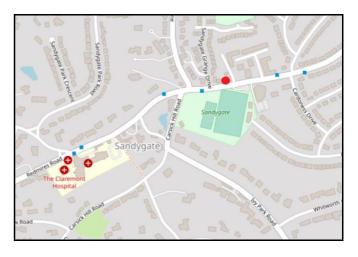

#### LOCATION

The property is located on the north side of Sandygate Road at its junction with Sandygate Grange Drive, opposite Sheffield Hallam Football Club.

The building offers the rare opportunity to take office space in the popular S10 area of Sheffield. There are good amenities close by in Crosspool such as Tesco Express and many independent shops, cafes and restaurants.