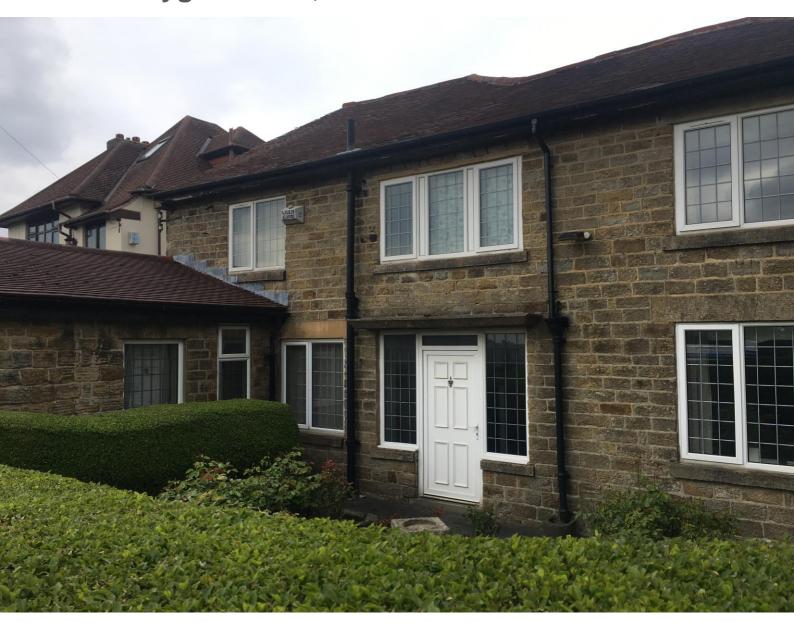

#### LOCATION

The property is located on the north side of Sandygate Road at its junction with Sandygate Grange Drive, opposite Sheffield Hallam Football Club.

The building offers the rare opportunity to take office space in the popular S10 area of Sheffield. There are good amenities close by in Crosspool such as Tesco Express and many independent shops, cafes and restaurants.

#### **DESCRIPTION**

The building is currently undergoing a comprehensive, high quality refurbishment and we will be offering spaces from as small as 120 sq ft up to a total of 1,230 sq ft.

Occupiers will be able to take space on an all-inclusive basis which will include all utilities and ultra-fast internet connectivity.