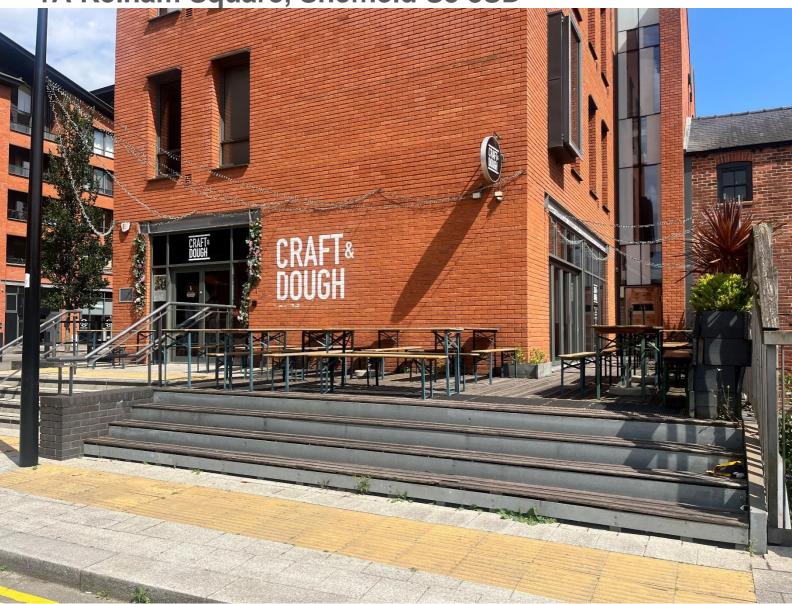

# **To Let** 1A Kelham Square, Sheffield S3 8SD

- Prominent Bar / Restaurant Opportunity
- Situated in the Heart of Kelham Island
- Fitted Out to a High Standard
- External Seating Overlooking Kelham Square
- Quoting £28,500 Per Annum
- 1,367 sq ft (127.0 sq m)

## LOCATION

The property is located in Kelham Square close to its junction with Alma Street in the heart of the popular Kelham Island area of Sheffield.

The premises occupy a prime elevated position on Kelham Square. The building is situated close to many restaurants, cafes and bars, including The Fat Cat, The Millowners Arms, The Grind Café, Domo and the new and impressive Bakers Yard Bakery.

#### DESCRIPTION

The available space is a self-contained bar / restaurant on the ground floor of 1a Kelham Square.

The unit is fitted out to a high specification and is arranged as an open plan bar / restaurant area with bifold doors leading out onto a large external seating area.