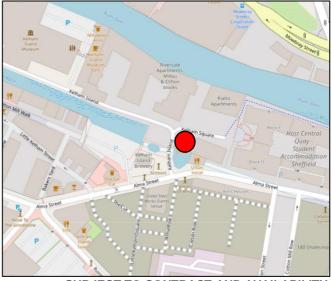

## LOCATION

The property is located in Kelham Square close to its junction with Alma Street in the heart of the popular Kelham Island area of Sheffield.

The premises occupy a prime elevated position on Kelham Square. The building is situated close to many restaurants, cafes and bars, including The Fat Cat, The Millowners Arms, The Grind Café, Domo and the new and impressive Bakers Yard Bakery.

Kelham Island is undergoing constant redevelopment and regeneration, resulting in increasing footfall rates.

There is easy access to the Sheffield Ring Road and Shalesmoor Tram Stop is located a short walk away meaning the unit is extremely accessible.