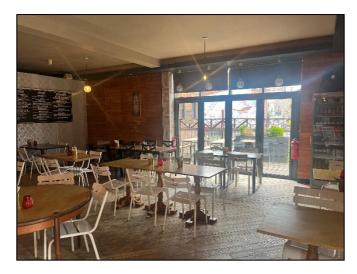

#### DESCRIPTION

The available space is a self-contained bar / restaurant on the ground floor of 1a Kelham Square.

The unit is fitted out to a high specification and is arranged as an open plan bar / restaurant area with bifold doors leading out onto a large external seating area.

In addition to the main restaurant / bar area there is a kitchen, an office and male, female and disabled WC's.

The fixtures and fittings can be made available by separate arrangement.