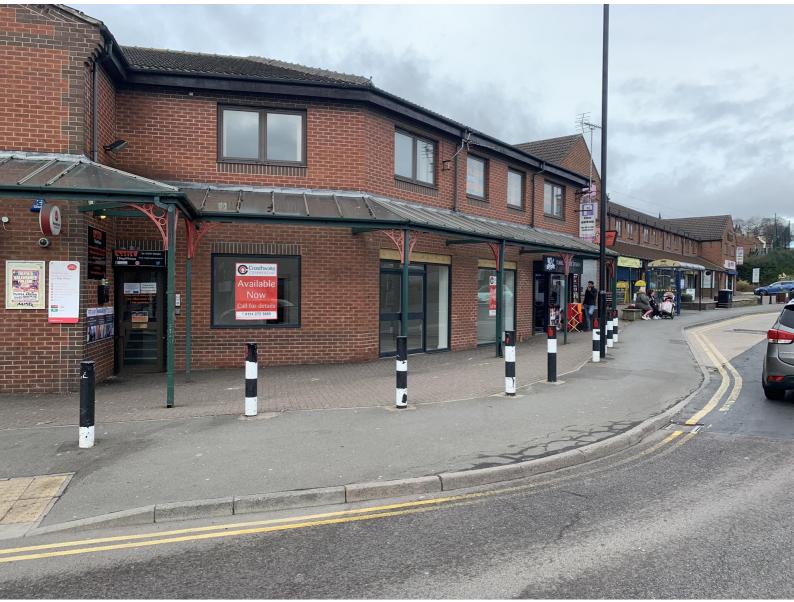

#### **LOCATION**

The premises are prominently located in the busy suburb of Chapeltown, close to the roundabout at the junction of Burncross Road and Lound Side, some 7 miles to the north of Sheffield City Centre,

This is a well-established shopping parade with a variety of retailers including RSPCA, Pizza Hut, Hays Travel and Mirage. There are several bus routes serving the area with a stop directly outside the parade and to the rear is a substantial customer car park.

There is car parking available to the rear and the opportunity to have prominent signage on the main road frontage.