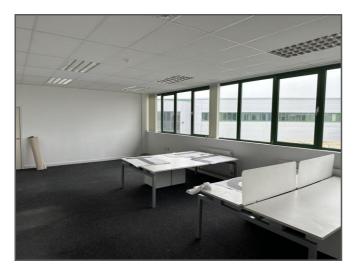

# **DESCRIPTION**

We have one suite of 566 sq ft remaining.

The space has recently been redecorated and benefits from central heating, mineral fibre suspended ceilings, Cat II lighting and a shared kitchen.

# **ACCOMMODATION**

(All net areas are approximate)

| Total 1.                   | ,674 sq ft | 155.5 sq m |
|----------------------------|------------|------------|
| First Floor – <b>LET</b> 1 | ,108 sq ft | 102.9 sq m |
| First Floor – Suite 1      | 566 sq ft  | 52.6 sq m  |
|                            |            |            |