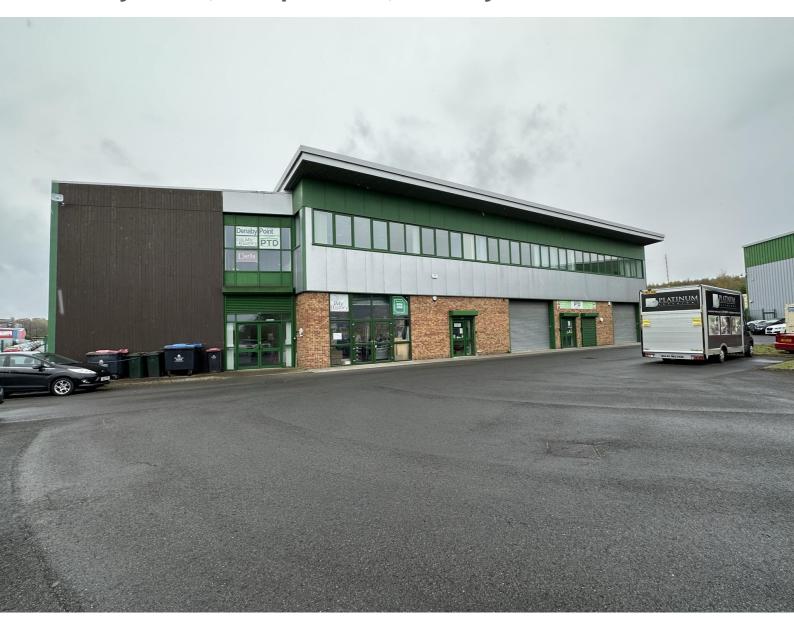

# To Let

Denaby Point, Coalpit Road, Denaby Main DN12 4LH

- Modern Office Space To Let
- Flexible Terms Available
- Refurbished Space with Shared Kitchen Facilities
- Cheap Quoting Rent £6.50 per sq ft
- Last Suite Remaining 566 sq ft (52.6 sq m)

#### LOCATION

The property is located off Coalpit Lane, accessed from Denaby Lane, in Denaby Main.

Denaby Lane joins Doncaster Road which in turn leads to Mexborough, approximately one and a half miles to the west, and Conisbrough, approximately two miles to the south east.

Externally there is a large shared yard providing car parking.