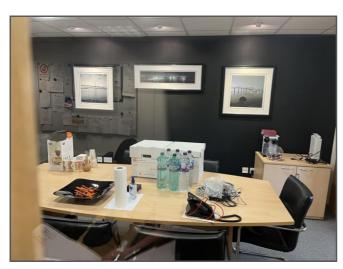

## DESCRIPTION

The development comprises of a number of light industrial/warehouse units of steel portal frame with brick and profiled metal clad construction. Unit 9 measures approximately 4,749 sq ft and has a steel roller shutter door together with separate pedestrian door access along with WC's and a large, high quality office element. There is also a mezzanine level across half of the unit.