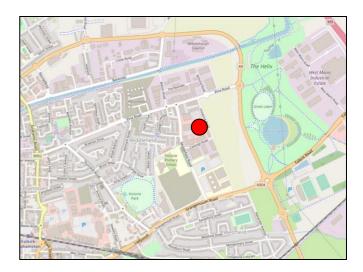

# LOCATION

The unit is located within the established and popular Middlefield Industrial Estate to the north eastern side of Falkirk and to the west of Grangemouth.

The estate is well positioned with good access via the A904 and A9 and is within easy reach of Edinburgh and Glasgow. Junction 6 of the M9 Motorway is situated a short distance to the east which in turn provides access to the M876.

The estate is also convenient for access to basic amenities, e.g. shops, bus service etc.