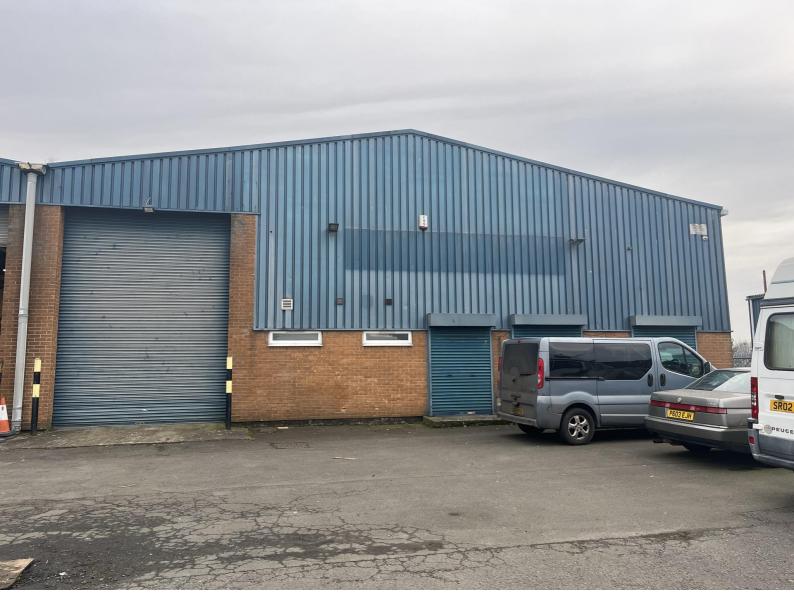

## DESCRIPTION

The development comprises of a number of light industrial/warehouse units of steel portal frame with brick and profiled metal clad construction. Unit 9 measures approximately 4,749 sq ft and has a steel roller shutter door together with separate pedestrian door access along with WC's and a large, high quality office element. There is also a mezzanine level across half of the unit.

Castings Court has a mixture of national and local covenants and is a very popular industrial park. The site has had several improvements recently, most notably the new curtilage fencing and entrance gates.

There is plenty of parking available on site and there is good access for HGV's and other vehicles.