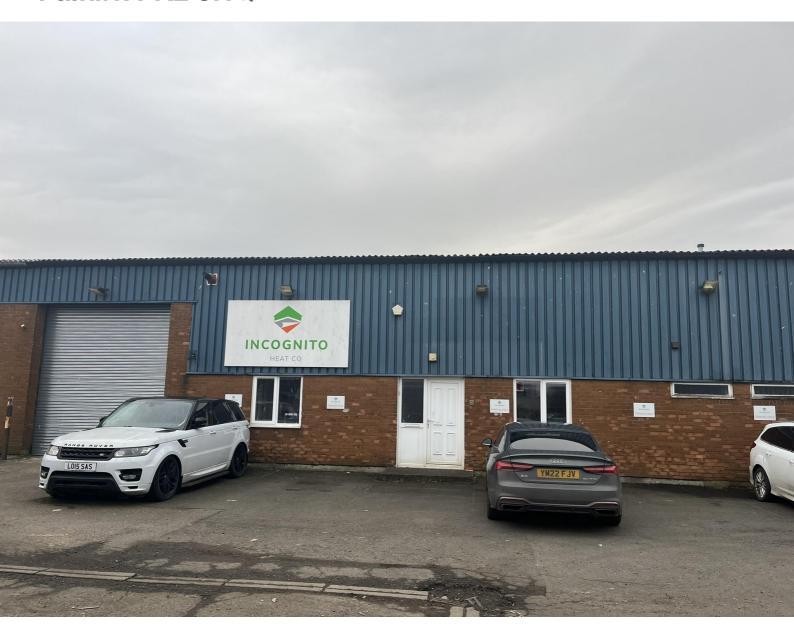

# To Let

Unit 7 Castings Court, Middlefield Industrial Estate, Falkirk FK2 9HQ

- Well Located Industrial Unit Within an Established Estate
- Good Yard Space
- High Quality Office Element with Underfloor Heating
- 3,427 sq ft (318.4 sq m)

#### DESCRIPTION

The development comprises of a number of light industrial/warehouse units of steel portal frame with brick and profiled metal clad construction. Unit 7 measures approximately 3,427 sq ft and has a steel roller shutter door together with separate pedestrian door access along with WC's and a large, high quality office element with underfloor heating.