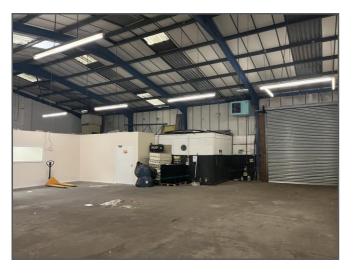

#### DESCRIPTION

The development comprises of a number of light industrial/warehouse units of steel portal frame with brick and profiled metal clad construction. Unit 7 measures approximately 3,427 sq ft and has a steel roller shutter door together with separate pedestrian door access along with WC's and a large, high quality office element with underfloor heating.