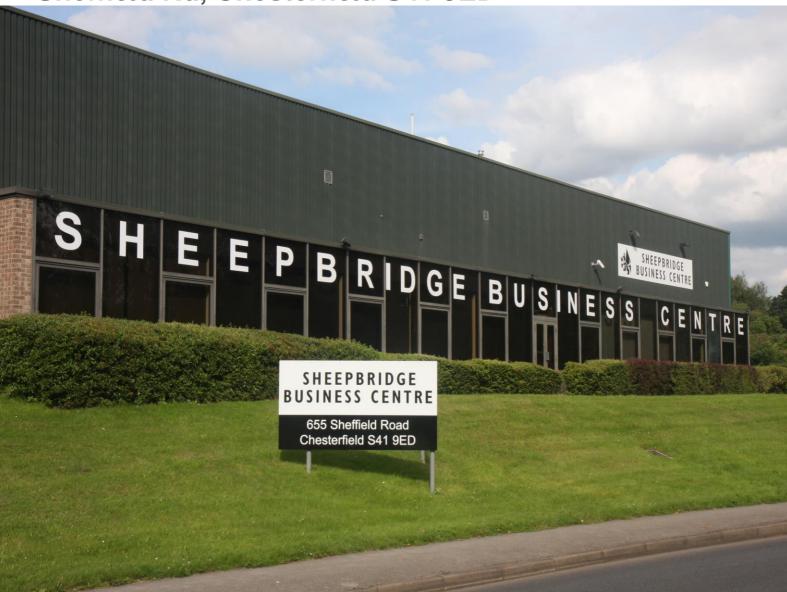

# To Let

Suites 14 & 17 Sheepbridge Business Centre, 655 Sheffield Rd, Chesterfield S41 9ED

- A Range of Small Offices To Let
- Flexible Inclusive Terms
- Convenient Location close to the A61
- Suites of 117 and 156 sq ft Net Internal Area
- Rents from £195 pcm Inclusive of Service Charge
- Immediately Available

#### **LOCATION**

Located within the popular commercial and industrial area of Sheepbridge, North West Chesterfield. Sheepbridge Business Centre has quick access directly to the A61 Dronfield by-pass, to the centre of Chesterfield or Sheffield, to Junction 29 of the M1 Motorway via the A61 and A617 or Junction 30 via the A61 and A619.