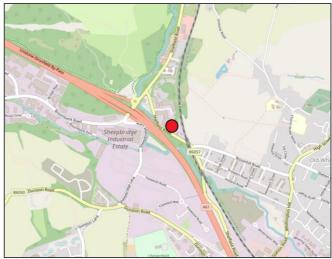

#### **LOCATION**

Located within the popular commercial and industrial area of Sheepbridge, North West Chesterfield. Sheepbridge Business Centre has quick access directly to the A61 Dronfield by-pass, to the centre of Chesterfield or Sheffield, to Junction 29 of the M1 Motorway via the A61 and A617 or Junction 30 via the A61 and A619.