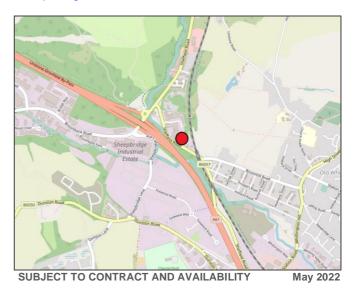

# LOCATION

Located within the popular commercial and industrial area of Sheepbridge, North West Chesterfield. Sheepbridge Business Centre has quick access directly to the A61 Dronfield by-pass, to the centre of Chesterfield or Sheffield, to Junction 29 of the M1 Motorway via the A61 and A617 or Junction 30 via the A61 and A619.