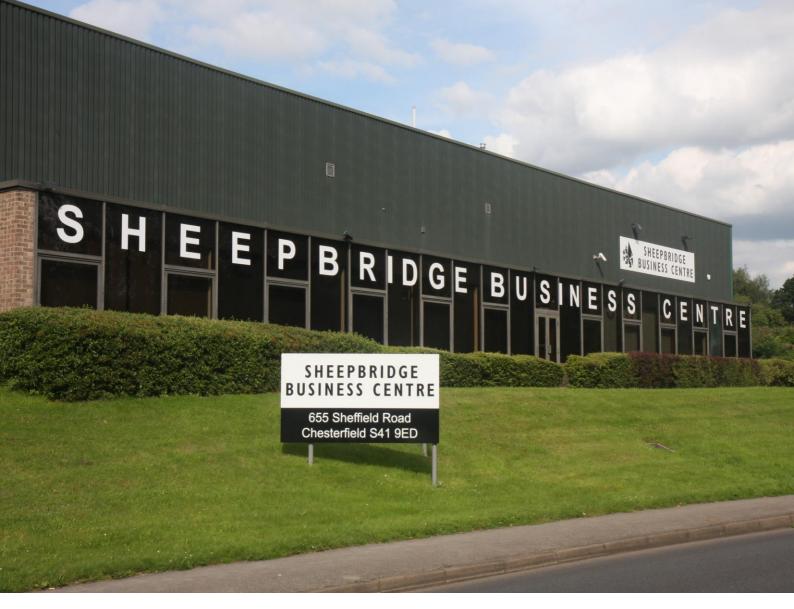

# To Let

Sheepbridge Business Centre, 655 Sheffield Rd, Chesterfield S41 9ED

- Office Space on Flexible Inclusive Terms
- Convenient Location close to the A61
- Suites from 94 sq ft Net Internal Area
- Rents from £189 pcm Inclusive of Service Charge
- Immediately Available

# LOCATION

Located within the popular commercial and industrial area of Sheepbridge, North West Chesterfield. Sheepbridge Business Centre has quick access directly to the A61 Dronfield by-pass, to the centre of Chesterfield or Sheffield, to Junction 29 of the M1 Motorway via the A61 and A617 or Junction 30 via the A61 and A619.