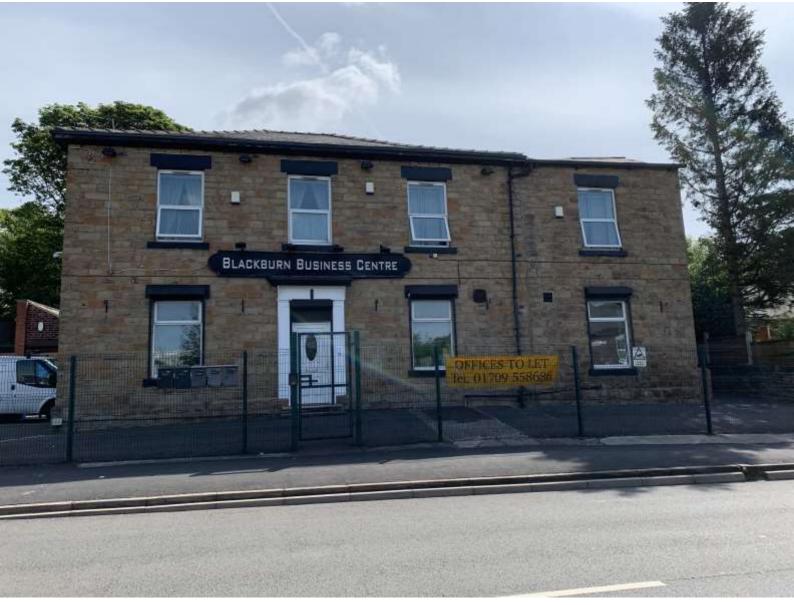

# To Let

Suite 1, Blackburn Business Centre, Blackburn Road, Sheffield S61 2DR

- Modern Refurbished Office Suite
- Convenient Location close to the M1 & Meadowhall
- 588 sq ft Net Internal Area
- Rent £700 pcm Inclusive of Service Charge & Utilities
- Immediately Available

# LOCATION

The offices occupy a prominent position on Blackburn Road, within ½ mile of Junction 34 of the M1 Motorway. Meadowhall Retail Complex lies within one mile and Sheffield City centre is approximately 4 miles to the west.