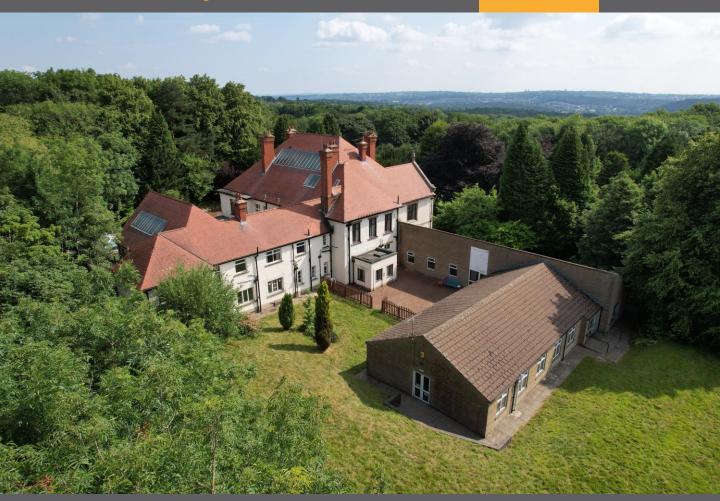

#### **GARDENS**

Grand driveway
Turning circle
Lawned gardens
Woodland
Terrace and patio
Substantial standalone outbuilding
5.80 acres (2.35 hectares)