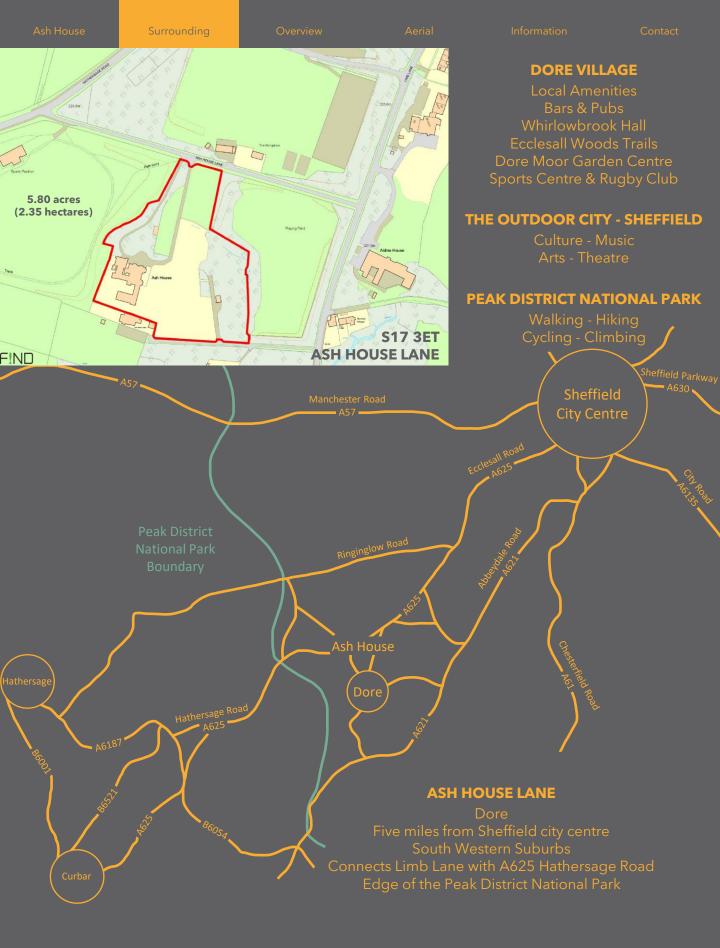

#### **GARDENS**

Grand driveway
Turning circle
Lawned gardens
Woodland
Terrace and patio
Substantial standalone outbuilding
5.80 acres (2.35 hectares)