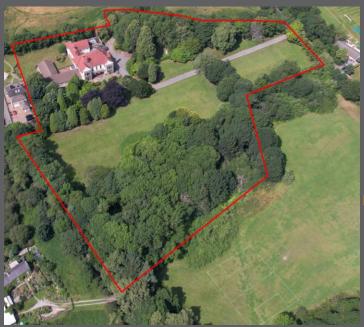

#### **GARDENS**

Grand driveway
Turning circle
Lawned gardens
Woodland
Terrace and patio
Substantial standalone outbuilding
5.80 acres (2.35 hectares)