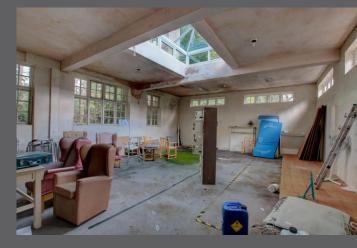

#### **ASH HOUSE**

Detached large two storey building Former residential care home

Spacious entrance hall - Reception Open plan communal living rooms Kitchens - Dining room Laundry rooms - Service rooms

Modern bedroom accommodation in 1980's extension

Approximately 1,160 Sq. M (12,450 Sq. Ft.)