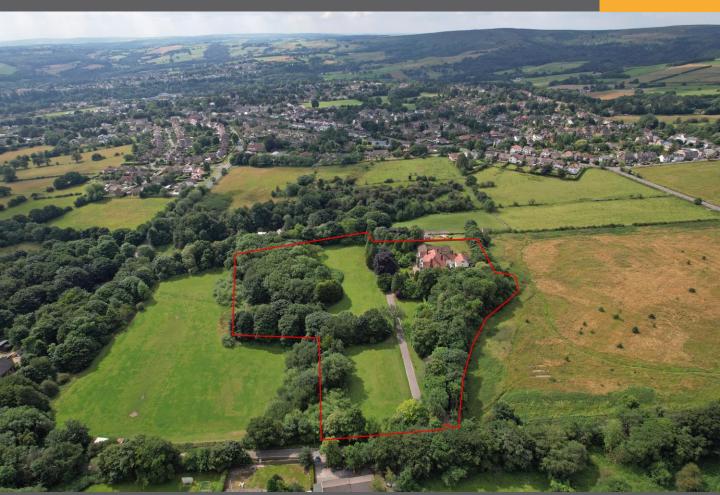

#### **GARDENS**

Grand driveway
Turning circle
Lawned gardens
Woodland
Terrace and patio
Substantial standalone outbuilding
5.80 acres (2.35 hectares)