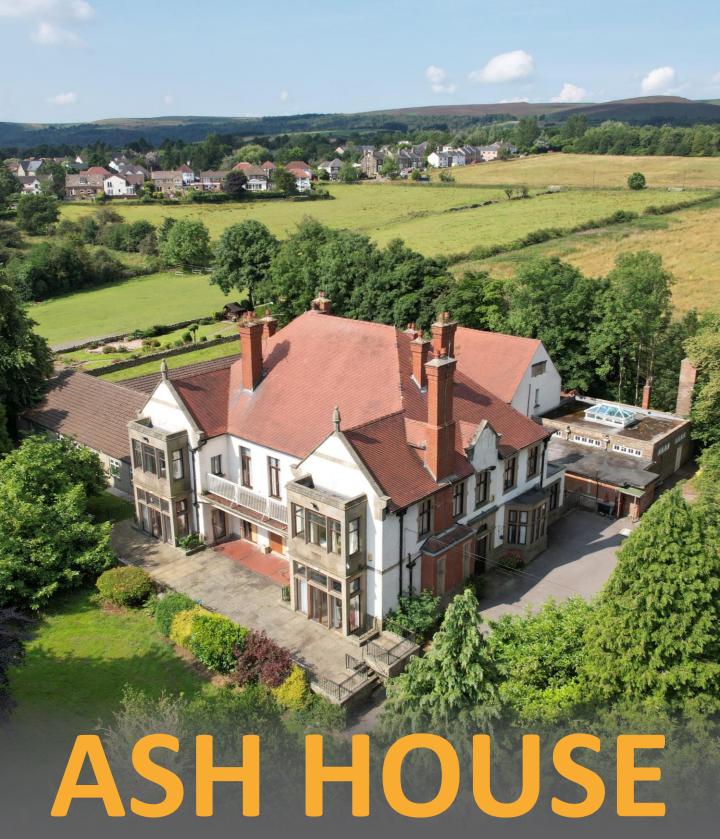

FOR SALE FORMER CARE HOME WITH DEVELOPMENT POTENTIAL

ASH HOUSE - ASH HOUSE LANE - SHEFFIELD - S17 3ET

#### **ASH HOUSE**

Detached large two storey building Former residential care home

Spacious entrance hall - Reception Open plan communal living rooms Kitchens - Dining room Laundry rooms - Service rooms

#### **GARDENS**

Grand driveway
Turning circle
Lawned gardens
Woodland
Terrace and patio
Substantial standalone outbuilding
5.80 acres (2.35 hectares)