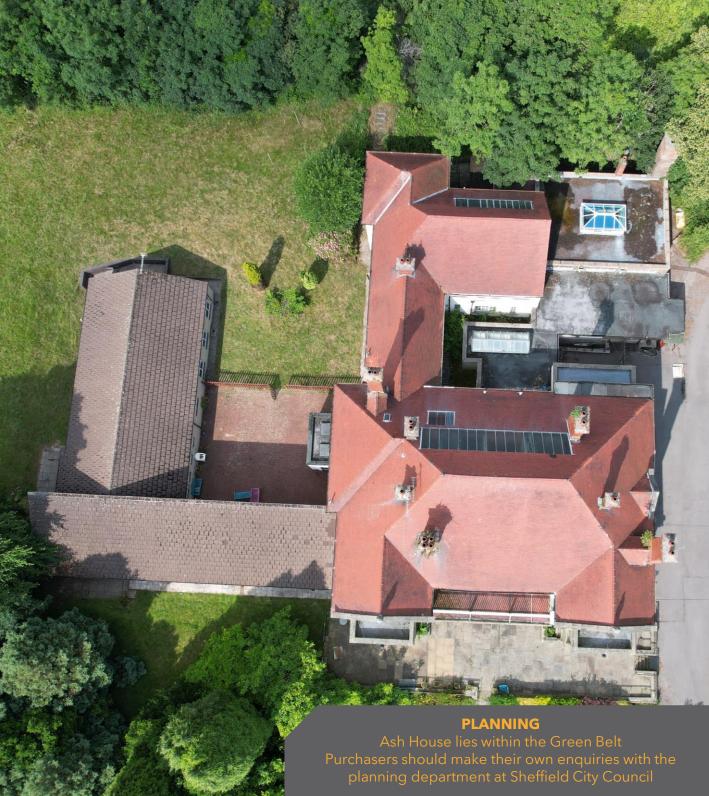

#### **GARDENS**

Grand driveway
Turning circle
Lawned gardens
Woodland
Terrace and patio
Substantial standalone outbuilding
5.80 acres (2.35 hectares)