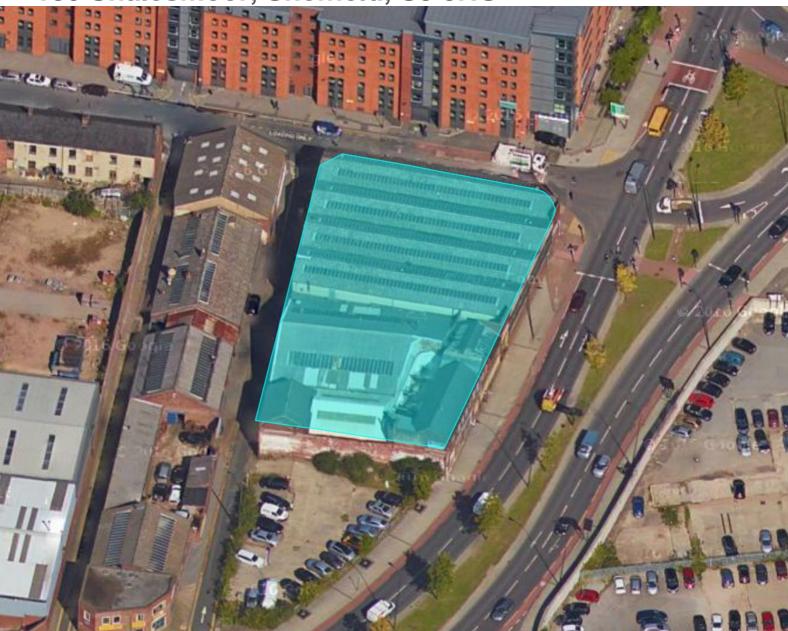

#### **LOCATION**

The site occupies a prominent position fronting onto The Sheffield Inner Ring Road (A61) in the Kelham Island area of Sheffield. The property is bordered by Alma Street to the north, A61 to the east, Cotton Mill Row to the west and a car park to the south.

West Bar Square is located directly across the Inner Ring Road which is a 1million square foot regeneration scheme, which the developers are onsite with.

To the east of the site, Kelham Island is a popular and growing neighbourhood with development on the neighbouring site between Cotton Mill Row and Cotton Street. There is the Little Kelham mixed use scheme which has been developed by CITU, who are also starting onsite on Kelham Central which will provide further mixed use space, close by.

**ACCOMMODATION** (All areas being approximate)

Site Area 0.48 acres 0.19 ha