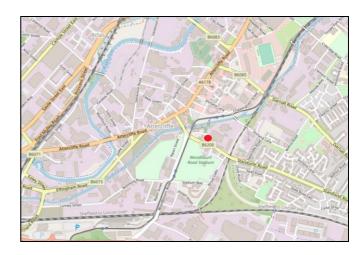

### **LOCATION**

The property is located on the north side of Staniforth Road, at its junction with Palmer Street, in the Darnall area of Sheffield.

Sheffield city centre is located approximately one mile to the south west with Meadowhall Shopping Centre and Junction 34 of the M1 Motorway situated approximately two miles to the north.

The are an abundance of amenities in close proximity, most notably those in Attercliffe and Valley Centertainment.

The building is located in close proximity to the Attercliffe Waterfront site which when developed will rejuvenate the area.