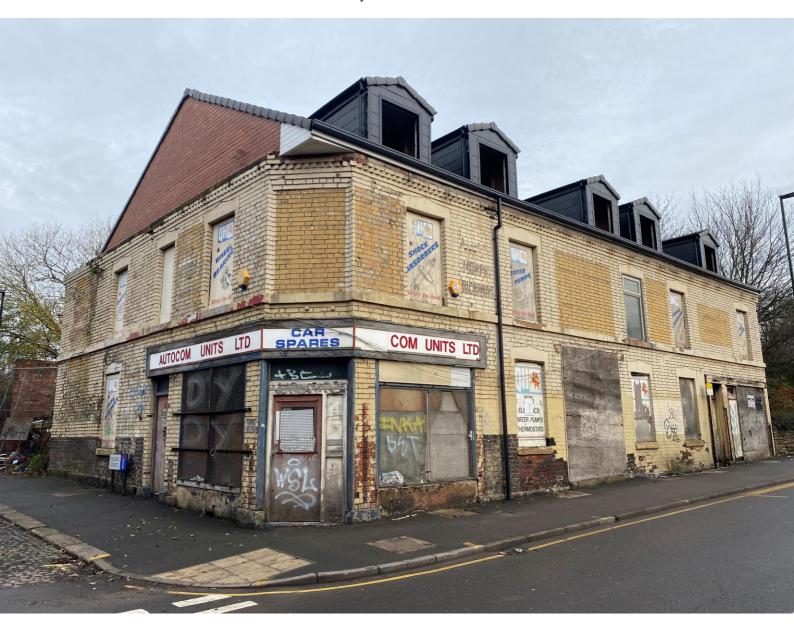

# For Sale

141-149 Staniforth Road, Sheffield S9 3HD

- Exciting Development Opportunity
- Attractive Building Comprising of Five Terrace Houses with Large Yard to the Rear
- Popular Residential / Retail Location of Darnall
- 5,000 sq ft (464.53 sq m)

### DESCRIPTION

The property is a large building which is in need of a full refurbishment and therefore offers an excellent development opportunity for a purchaser. It comprises of five terrace houses, each with three floors, and a large yard to the rear.

Planning was previously granted to convert the property in to four retail units on the ground floor with five apartments on first and second floors — Ref 15/01864/FUL.

The building has a new roof and dormer windows.