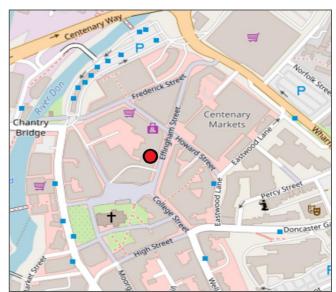

# **LOCATION**

The property is located in a prime position on Effingham Street in the heart of Rotherham Town Centre. Rotherham has a population of approximately 260,000 people.

The property occupies an excellent trading location fronting the pedestrianised part of Effingham Street, opposite the busy Market Hall.

Nearby occupiers include Halifax Bank, Poundworld, Boots, NatWest and Samuels plus many other local and regional traders.