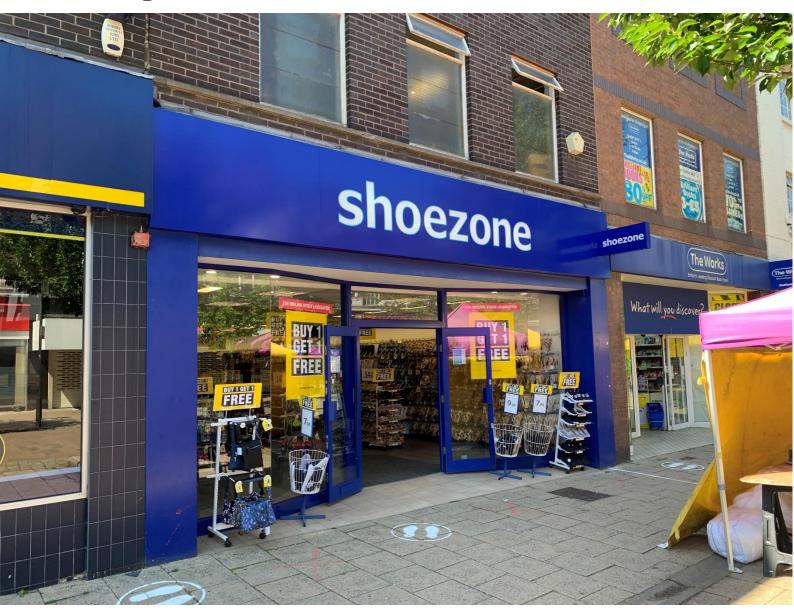

# For Sale

17 Effingham Street, Rotherham S65 1AJ

- Prominent Town Centre Retail Property
- 3,857 sq ft
- 19 Effingham St (The Works) also Available
- Planning Granted for Residential Conversion of Upper Floors
- Prime Mid Terraced Property in Pedestrianised Area
- Freehold For Sale

# **LOCATION**

The property is located in a prime position on Effingham Street in the heart of Rotherham Town Centre. Rotherham has a population of approximately 260,000 people.

The property occupies an excellent trading location fronting the pedestrianised part of Effingham Street, opposite the busy Market Hall.

# **DESCRIPTION**

The property comprises a mid terrace retail shop with first and second floor ancillary accommodation. The upper floors are to be retained by the vendor.

Internally, the ground floor provides a large open sales area with storage and loading to the rear.