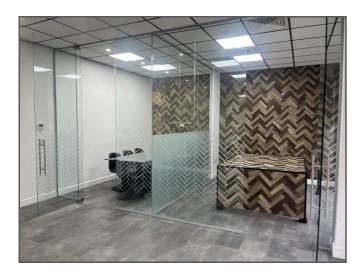

### DESCRIPTION

The self-contained, ground floor, office suite benefits from a high quality, existing fit out. The space is arranged as a main office area, two glass partitioned meeting rooms to the rear of the unit and a large, open kitchen / break out area. The kitchen is fully fitted with an electric hob, microwave and an oven.