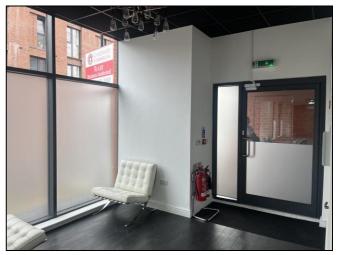

There are also separate male and female WC's, along with a shower.

The space benefits from air-conditioning, quality laminate flooring, a suspended ceiling and is fully cabled so an occupier can 'plug and play' and be up and running immediately.

There are full height windows, part frosted for privacy, so there is excellent natural light.