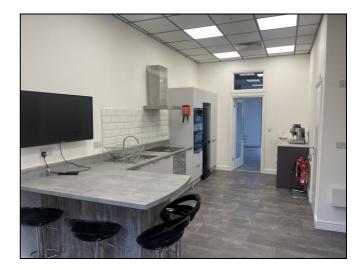

### DESCRIPTION

The self-contained, ground floor, office suite benefits from a high quality, existing fit out. The space is arranged as a main office area, two glass partitioned meeting rooms to the rear of the unit and a large, open kitchen / break out area. The kitchen is fully fitted with an electric hob, microwave and an oven.