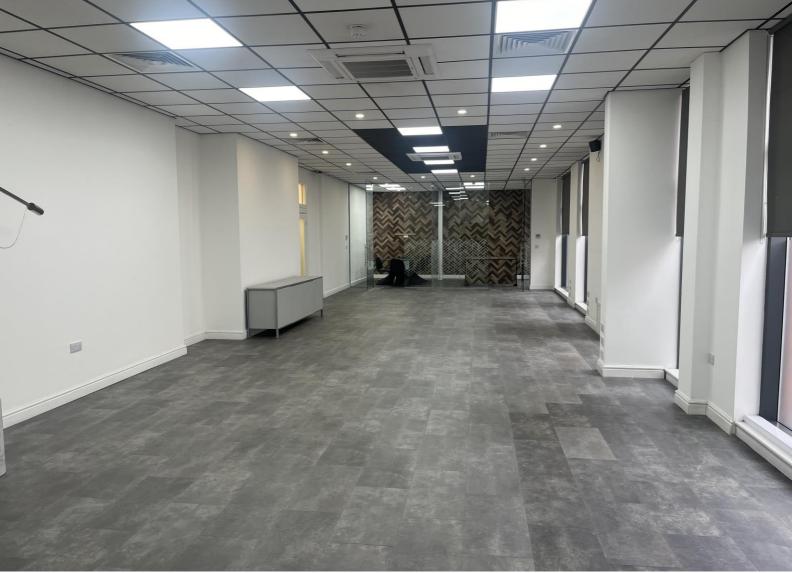

### DESCRIPTION

The self-contained, ground floor, office suite benefits from a high quality, existing fit out. The space is arranged as a main office area, two glass partitioned meeting rooms to the rear of the unit and a large, open kitchen / break out area. The kitchen is fully fitted with an electric hob, microwave and an oven.

There are also separate male and female WC's, along with a shower.

The space benefits from air-conditioning, quality laminate flooring, a suspended ceiling and is fully cabled so an occupier can 'plug and play' and be up and running immediately.

There are full height windows, part frosted for privacy, so there is excellent natural light.