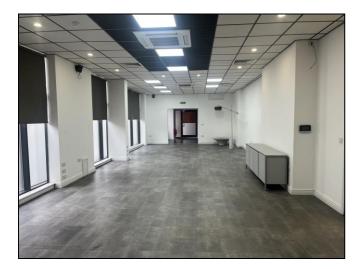

### DESCRIPTION

The self-contained, ground floor, office suite benefits from a high quality, existing fit out. The space is arranged as a main office area, two glass partitioned meeting rooms to the rear of the unit and a large, open kitchen / break out area. The kitchen is fully fitted with an electric hob, microwave and an oven.

There are also separate male and female WC's, along with a shower.

The space benefits from air-conditioning, quality laminate flooring, a suspended ceiling and is fully cabled so an occupier can 'plug and play' and be up and running immediately.

There are full height windows, part frosted for privacy, so there is excellent natural light.