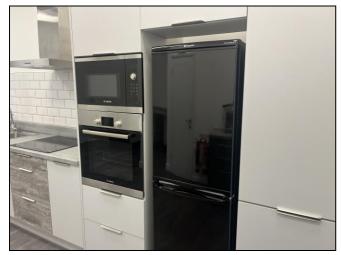

### DESCRIPTION

The self-contained, ground floor, office suite benefits from a high quality, existing fit out. The space is arranged as a main office area, two glass partitioned meeting rooms to the rear of the unit and a large, open kitchen / break out area. The kitchen is fully fitted with an electric hob, microwave and an oven.