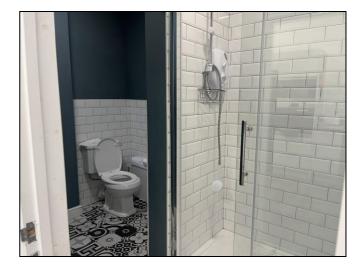

There are also separate male and female WC's, along with a shower.

The space benefits from air-conditioning, quality laminate flooring, a suspended ceiling and is fully cabled so an occupier can 'plug and play' and be up and running immediately.