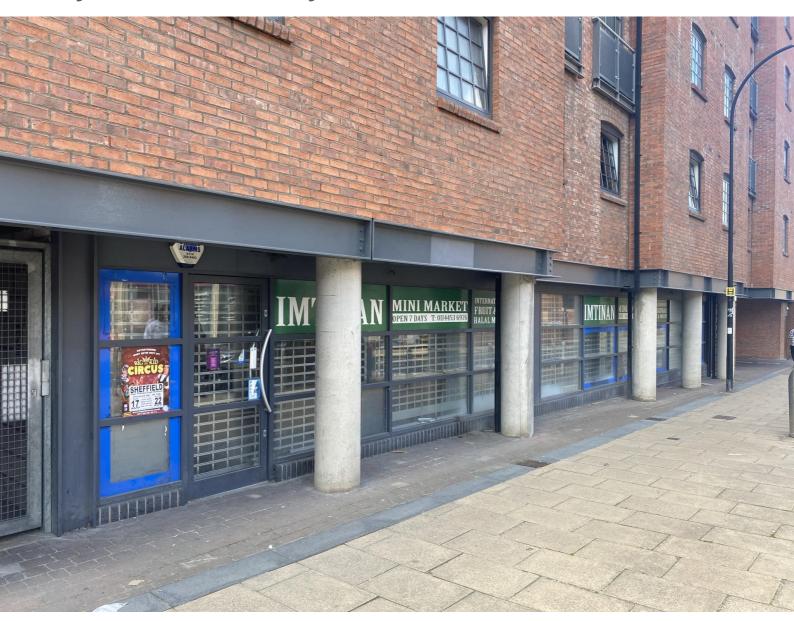

### LOCATION

The unit is located on the north side of Nursery Street, close to the junction between Blonk Street and Wicker, adjacent to the Wicker area of the city centre.

The Wicker itself is a popular location for retailers, cafes, restaurants and take-aways as well as the major office development One North Bank.

### **DESCRIPTION**

The property comprises a prominent, ground floor retail or office unit with excellent visibility and signage opportunities.

The unit extends to approximately 872 sq ft and benefits from a mineral fibre suspended ceiling, comfort cooling, part tiles / part wooden effect laminate flooring and a roller shutter.