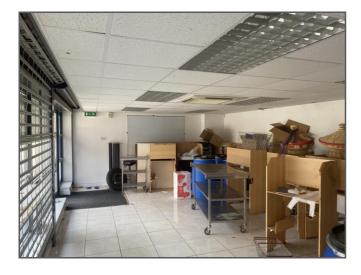

### **DESCRIPTION**

The property comprises a prominent, ground floor retail or office unit with excellent visibility and signage opportunities.

The unit extends to approximately 872 sq ft and benefits from a mineral fibre suspended ceiling, comfort cooling, part tiles / part wooden effect laminate flooring and a roller shutter.

### **ACCOMMODATION**

(All net areas are approximate)

Ground Floor 872 sq ft 81 sq m