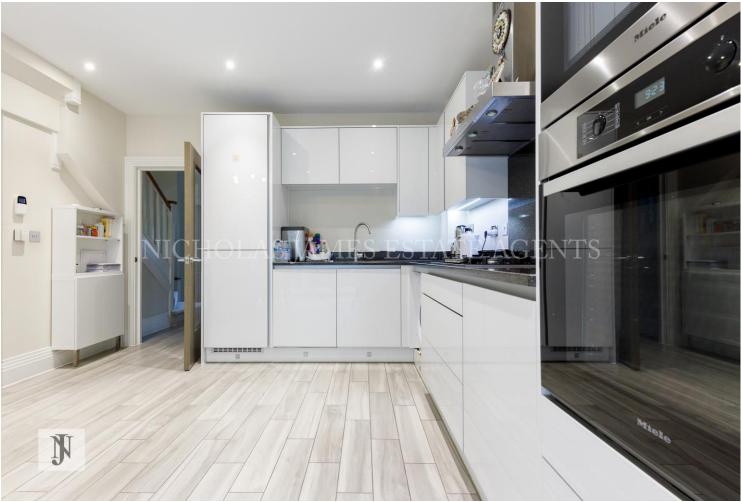

The well-lit entranceway, equipped with integrated storage solutions, leads to a front reception area, a downstairs powder room, and a generously proportioned kitchen/dining area complete with sleek white gloss cabinets. Sliding doors open onto an elevated terrace with a glass and steel railing, descending gracefully to the garden below.