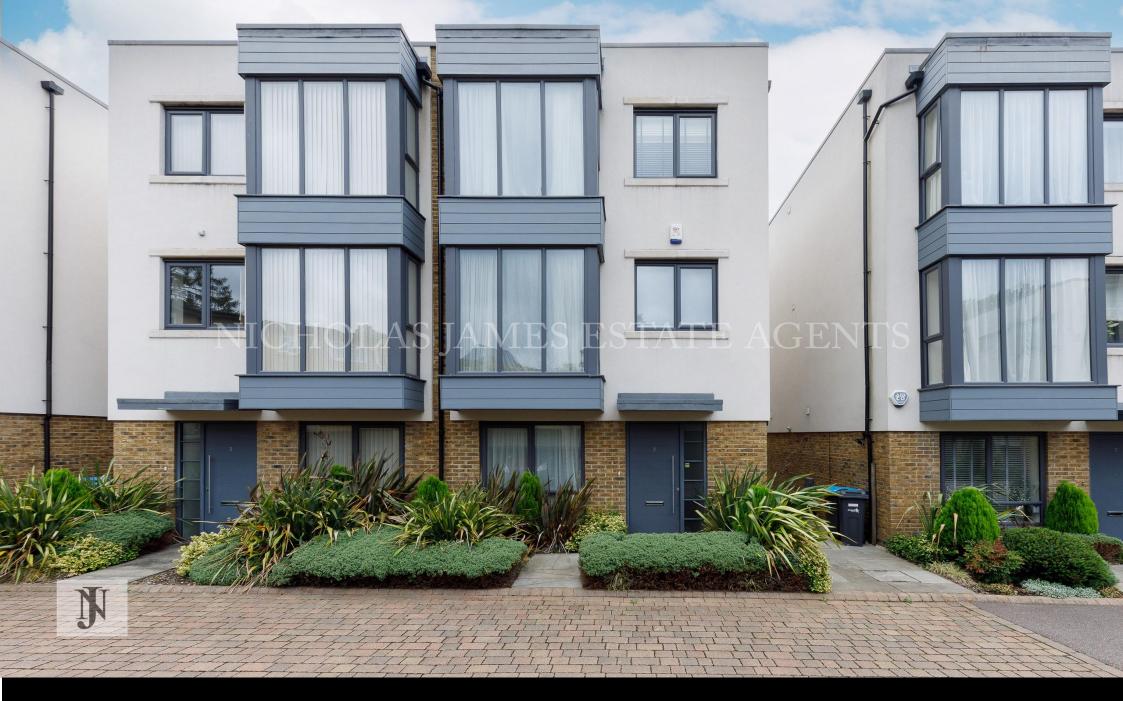

## Wellston Crescent, N14

"Introducing a contemporary semi-detached residence offering 4 bedrooms, 2 bathrooms, and 2 reception rooms distributed across 3 floors, boasting outstanding energy efficiency and convenient parking options.

The first floor comprises a luminous living room graced by a sizable window, a double bedroom featuring built-in storage, and a family bathroom. Ascending to the second floor, you'll discover three additional bedrooms, two of which offer built-in storage, along with a second family bathroom. At the front of the property, there is ample off-street parking, while a purpose-built brick carport accommodating two vehicles includes metal storage cabinets and an electric vehicle charging point. Solar panels adorn the roof, allowing surplus electricity to be fed back into the grid, and a remotecontrolled intruder alarm system ensures security.

This property has been crafted to impeccable standards, highlighting lofty ceilings and contemporary amenities throughout, all underscored by an impressive energy efficiency rating of 'B.' Nestled within walking distance of Oakwood underground station (Piccadilly Line), local boutiques, dining establishments, Trent Park, and Oakwood Park, it is also conveniently situated near top-tier educational institutions and provides easy access to the M25. Viewing is highly recommended to appreciate this exceptional home."