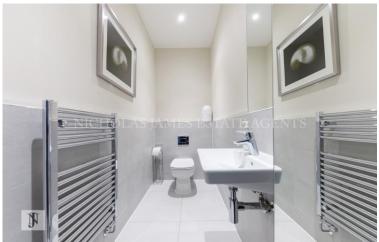

The well-lit entranceway, equipped with integrated storage solutions, leads to a front reception area, a downstairs powder room, and a generously proportioned kitchen/dining area complete with sleek white gloss cabinets. Sliding doors open onto an elevated terrace with a glass and steel railing, descending gracefully to the garden below.