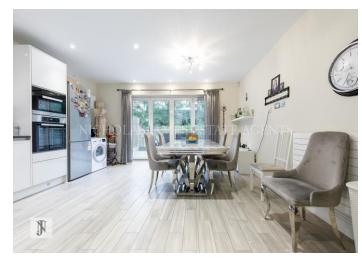

The well-lit entranceway, equipped with integrated storage solutions, leads to a front reception area, a downstairs powder room, and a generously proportioned kitchen/dining area complete with sleek white gloss cabinets. Sliding doors open onto an elevated terrace with a glass and steel railing, descending gracefully to the garden below.