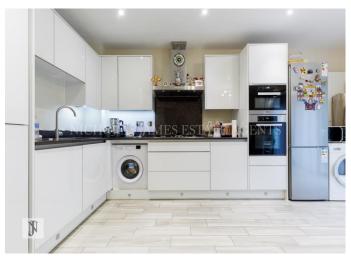

The well-lit entranceway, equipped with integrated storage solutions, leads to a front reception area, a downstairs powder room, and a generously proportioned kitchen/dining area complete with sleek white gloss cabinets. Sliding doors open onto an elevated terrace with a glass and steel railing, descending gracefully to the garden below.