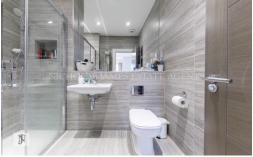

The well-lit entranceway, equipped with integrated storage solutions, leads to a front reception area, a downstairs powder room, and a generously proportioned kitchen/dining area complete with sleek white gloss cabinets. Sliding doors open onto an elevated terrace with a glass and steel railing, descending gracefully to the garden below.