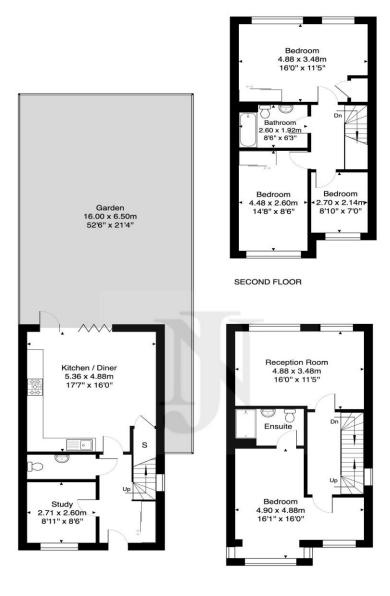

## **Wellston Crescent- N14**

Approximate Gross Internal Area 141.5 m² ... 1524 ft² (excluding garden)

**GROUND FLOOR** 

FIRST FLOOR

This Plan is for illustration purpose only and used as general indication of the proposed layout of the property. Dimensions are maximum and approximate and may vary.