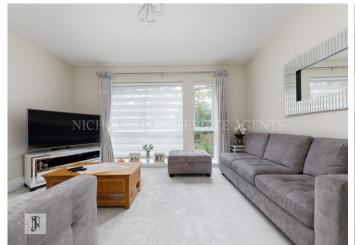

The first floor comprises a luminous living room graced by a sizable window, a double bedroom featuring built-in storage, and a family bathroom. Ascending to the second floor, you'll discover three additional bedrooms, two of which offer built-in storage, along with a second family bathroom. At the front of the property, there is ample off-street parking, while a purpose-built brick carport accommodating two vehicles includes metal storage cabinets and an electric vehicle charging point. Solar panels adorn the roof, allowing surplus electricity to be fed back into the grid, and a remotecontrolled intruder alarm system ensures security.