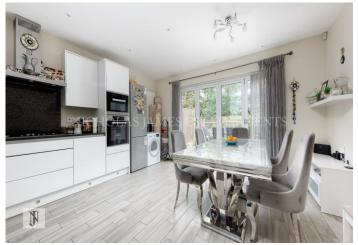

The well-lit entranceway, equipped with integrated storage solutions, leads to a front reception area, a downstairs powder room, and a generously proportioned kitchen/dining area complete with sleek white gloss cabinets. Sliding doors open onto an elevated terrace with a glass and steel railing, descending gracefully to the garden below.