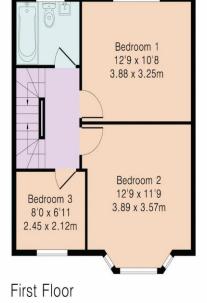

Although Pink Plan Itd ensures the highest level of accuracy, measurements of doors, windows and rooms are approximate and no responsibility is taken for error, omission or misstatement. These plans are for representation purposes only as defined by RICS code of measuring practise. No guarantee is given on total square footage of the

property within this plan. The figure icon is for initial guidance only and should not be relied on as a basis of valuation.

Approximate Gross Internal Area 1310 sq ft - 122 sq m Ground FloorArea 663 sq ft - 62 sq m First Floor Floor Area 461 sq ft - 43 sq m Second Floor Area 186 sq ft - 17 sq m