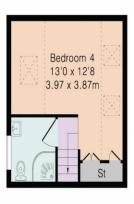

Although Pink Plan Itd ensures the highest level of accuracy, measurements of doors, windows and rooms are approximate and no responsibility is taken for error, omission or misstatement. These plans are for representation purposes only as defined by RICS code of measuring practise. No guarantee is given on total square footage of the

property within this plan. The figure icon is for initial guidance only and should not be relied on as a basis of valuation.

Approximate Gross Internal Area 1310 sq ft - 122 sq m Ground FloorArea 663 sq ft - 62 sq m First Floor Floor Area 461 sq ft - 43 sq m Second Floor Area 186 sq ft - 17 sq m

Second Floor

"Honesty is the only investment that never fails"