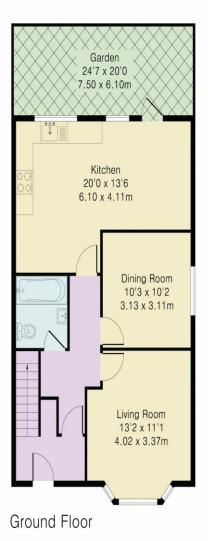

Although Pink Plan Itd ensures the highest level of accuracy, measurements of doors, windows and rooms are approximate and no responsibility is taken for error, omission or misstatement. These plans are for representation purposes only as defined by RICS code of measuring practise. No guarantee is given on total square footage of the

property within this plan. The figure icon is for initial guidance only and should not be relied on as a basis of valuation.

Approximate Gross Internal Area 1310 sq ft - 122 sq m Ground FloorArea 663 sq ft - 62 sq m First Floor Floor Area 461 sq ft - 43 sq m Second Floor Area 186 sq ft - 17 sq m