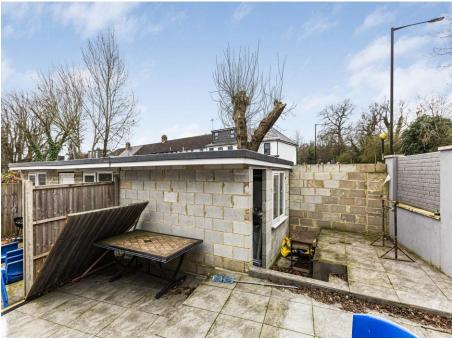

The Fairway, London, N14

A Four bedroom End- Terrace house excellently located to good schools and all of Southgate's shopping and transport amenities.

This wonderful property consists of a good-sized large reception and second reception room, with a kitchen/diner.

Four bedrooms, three bathrooms, rear patio and brick built outbuilding.

The property has been fully insulated externally with silicone rendering.

The property is well situated for access to several local primary and secondary schools and is located within a 10 -15 minute walk to both Southgate & Oakwood tube station (Piccadilly Line) and all of Southgate's shopping amenities.