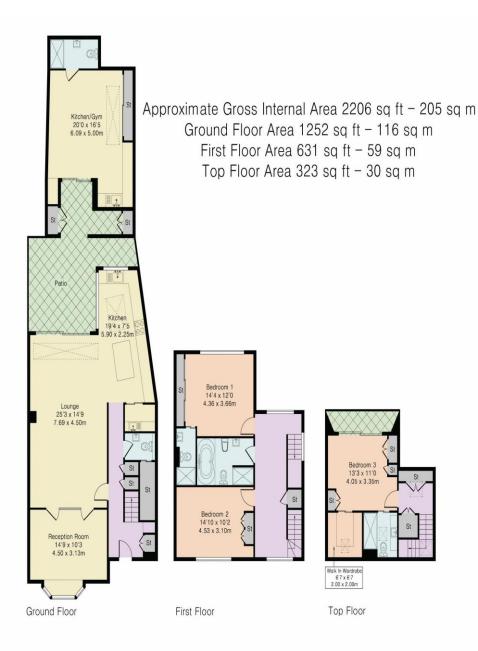

Ryhope Road, London, N11 1DP

£930,000

A stylish and modern semi-detached house, extended, modernised, and decorated to the highest of standards that is purely exquisite.

This three-bedroom, three-bathroom property with a fully functional garden house is a masterpiece in design and quality, you will be wonderfully impressed. The ground floor boasting superb natural light further enhanced by the layout design includes a separate reception area, through lounge with a beautifully designed fully integrated kitchen.

Every aspect of the ground floor has been devised to provide wonderful storage, a WC, kitchen utility room with underfloor heating throughout. The finishes including the hard wooden flooring really does make this a work of art experience.

Access to the garden via glass sliding, floor to ceiling doors takes you onto the covered patio area leading to the fantastic garden house with fully integrated kitchen, shower room, office & gym area.

The first-floor hosts two super large double bedrooms, one of which includes an en-suit, a sizable four-piece family bathroom completed the rooms on this level.

On the upper floor you will find another large double bedroom, with walk-in wardrobe & en-suit. Glass sliding doors leading to its own private balcony overlooking the garden

The exterior has not been spared, with K- rendering, darkened framed double-glazed windows, with off street parking for two cars.

We promise you will not fail to be impressed! Additional points: -Under floor heating on each floor and gym area -Electric black out blinds -CCTV and smart entry-phone system -Electric car charger -Fitted, bespoke furniture - Water filtration and softener.