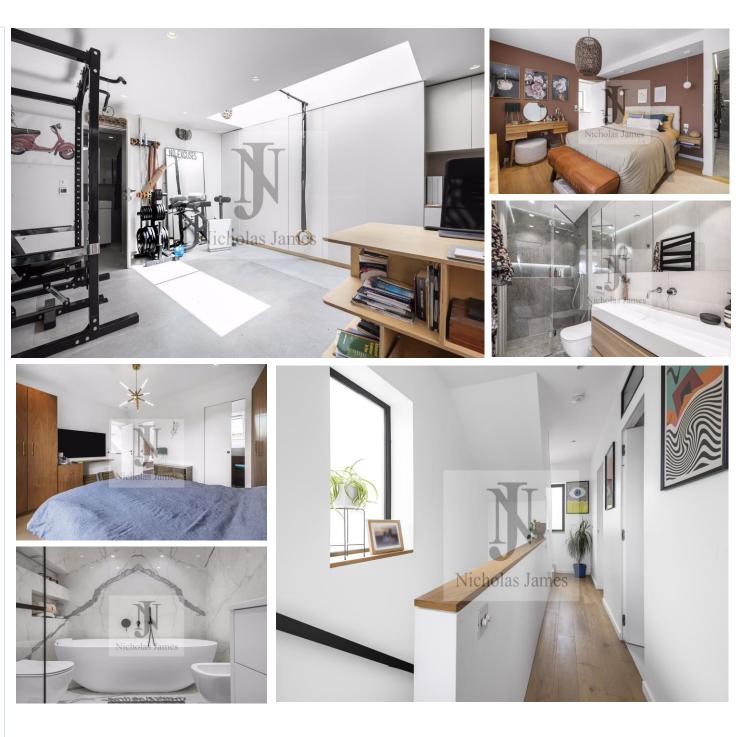

Access to the garden via glass sliding, floor to ceiling doors takes you onto the covered patio area leading to the fantastic garden house with fully integrated kitchen, shower room, office & gym area.

The first-floor hosts two super large double bedrooms, one of which includes an en-suit, a sizable four-piece family bathroom completed the rooms on this level.

On the upper floor you will find another large double bedroom, with walk-in wardrobe & en-suit. Glass sliding doors leading to its own private balcony overlooking the garden