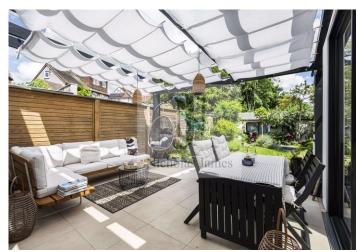

Access to the garden via glass sliding, floor to ceiling doors takes you onto the covered patio area leading to the fantastic garden house with fully integrated kitchen, shower room, office & gym area.