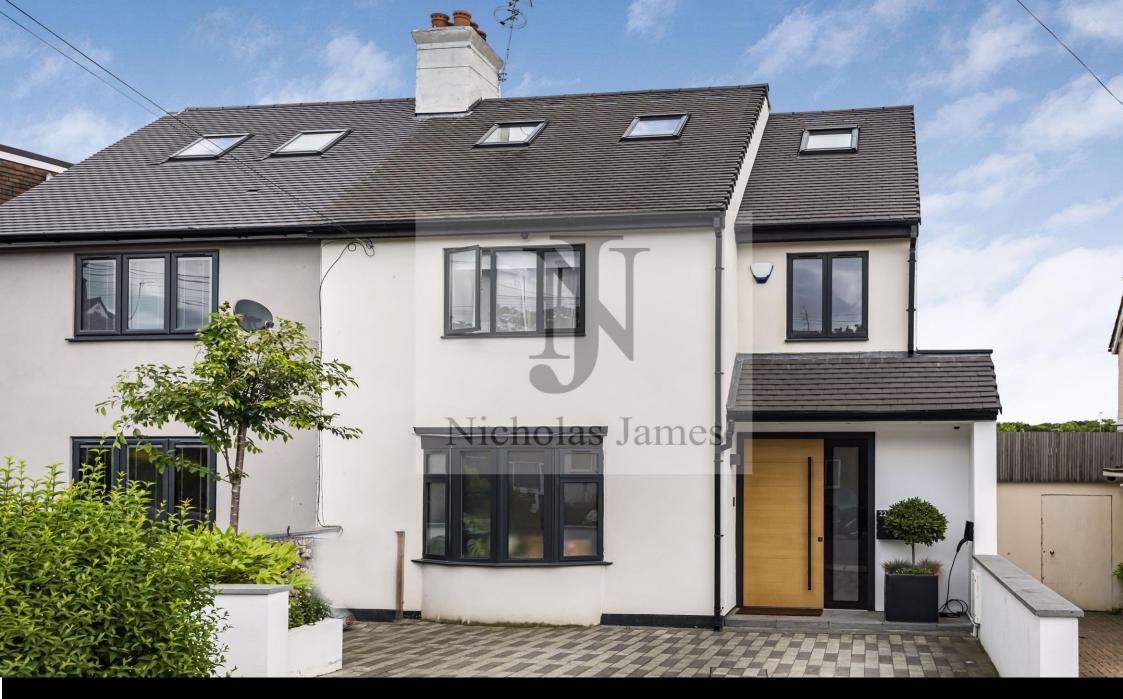

Ryhope Road, London, N11 1DP

£930,000

A stylish and modern semi-detached house, extended, modernised, and decorated to the highest of standards that is purely exquisite.

This three-bedroom, three-bathroom property with a fully functional garden house is a masterpiece in design and quality, you will be wonderfully impressed. The ground floor boasting superb natural light further enhanced by the layout design includes a separate reception area, through lounge with a beautifully designed fully integrated kitchen.

The exterior has not been spared, with K- rendering, darkened framed double-glazed windows, with off street parking for two cars.

We promise you will not fail to be impressed! Additional points: -Under floor heating on each floor and gym area -Electric black out blinds -CCTV and smart entry-phone system -Electric car charger -Fitted, bespoke furniture - Water filtration and softener.