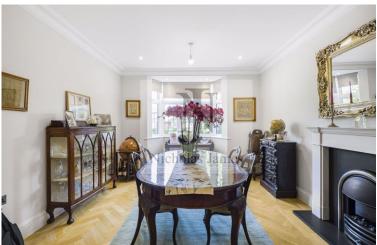

You are welcomed into a spacious hallway with a made to measure closet for shoes and coats. Just off to the right is the entrance to the drawing room with the entrance to the reception room on the opposite side.

You will find these rooms to be incredibly bright with high ceilings, cornices, and impressive finishes and herringbone flooring. There is a cloak room and 1st floor WC prior to you entering via the impressive double doors in to the fully extended kitchen diner, with breakfast bar, integrated applicants, granite worktops. Off the kitchen there is an amazing spacious utility area.