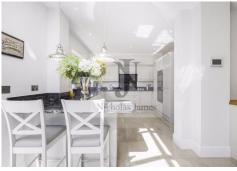

You will find these rooms to be incredibly bright with high ceilings, cornices, and impressive finishes and herringbone flooring. There is a cloak room and 1st floor WC prior to you entering via the impressive double doors in to the fully extended kitchen diner, with breakfast bar, integrated applicants, granite worktops. Off the kitchen there is an amazing spacious utility area.