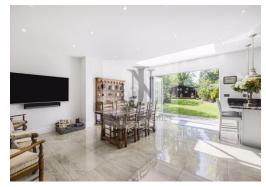

You will find these rooms to be incredibly bright with high ceilings, cornices, and impressive finishes and herringbone flooring. There is a cloak room and 1st floor WC prior to you entering via the impressive double doors in to the fully extended kitchen diner, with breakfast bar, integrated applicants, granite worktops. Off the kitchen there is an amazing spacious utility area.

Striking bi-folding doors lead out to the wonderful landscaped west facing garden compete with summer house at the rear with brand new decking & fencing.

On the first floor you will find four double bedrooms, two of which have en-suits and an impressive family four piece bathroom.