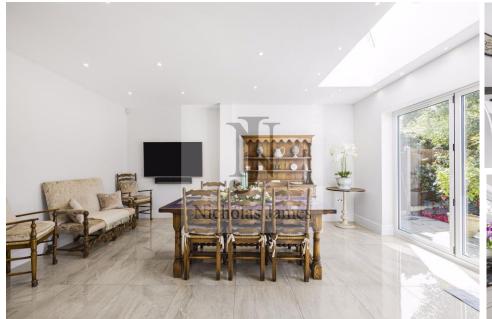

You will find these rooms to be incredibly bright with high ceilings, cornices, and impressive finishes and herringbone flooring. There is a cloak room and 1st floor WC prior to you entering via the impressive double doors in to the fully extended kitchen diner, with breakfast bar, integrated applicants, granite worktops. Off the kitchen there is an amazing spacious utility area.

Striking bi-folding doors lead out to the wonderful landscaped west facing garden compete with summer house at the rear with brand new decking & fencing.

On the first floor you will find four double bedrooms, two of which have en-suits and an impressive family four piece bathroom.