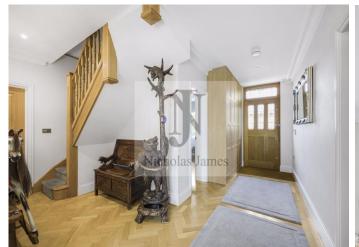

You are welcomed into a spacious hallway with a made to measure closet for shoes and coats. Just off to the right is the entrance to the drawing room with the entrance to the reception room on the opposite side.