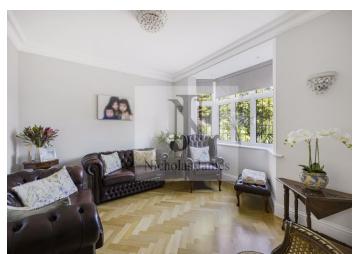

You will find these rooms to be incredibly bright with high ceilings, cornices, and impressive finishes and herringbone flooring. There is a cloak room and 1st floor WC prior to you entering via the impressive double doors in to the fully extended kitchen diner, with breakfast bar, integrated applicants, granite worktops. Off the kitchen there is an amazing spacious utility area.