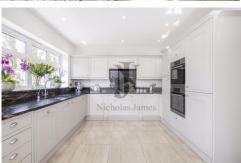

You will find these rooms to be incredibly bright with high ceilings, cornices, and impressive finishes and herringbone flooring. There is a cloak room and 1st floor WC prior to you entering via the impressive double doors in to the fully extended kitchen diner, with breakfast bar, integrated applicants, granite worktops. Off the kitchen there is an amazing spacious utility area.