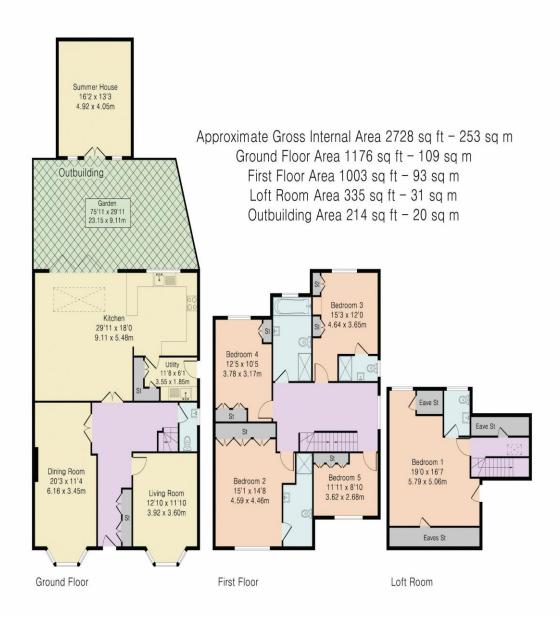

You are welcomed into a spacious hallway with a made to measure closet for shoes and coats. Just off to the right is the entrance to the drawing room with the entrance to the reception room on the opposite side.

You will find these rooms to be incredibly bright with high ceilings, cornices, and impressive finishes and herringbone flooring. There is a cloak room and 1st floor WC prior to you entering via the impressive double doors in to the fully extended kitchen diner, with breakfast bar, integrated applicants, granite worktops. Off the kitchen there is an amazing spacious utility area.

Striking bi-folding doors lead out to the wonderful landscaped west facing garden compete with summer house at the rear with brand new decking & fencing.

On the first floor you will find four double bedrooms, two of which have en-suits and an impressive family four piece bathroom.

Furthermore, there is the additional large fifth bedroom on the 2nd floor with en-suit with an impressive amount of eve storage.

Off street parking for at least three cars, with gated entrance, making this a truly wonderful family home an opportunity you cannot miss.