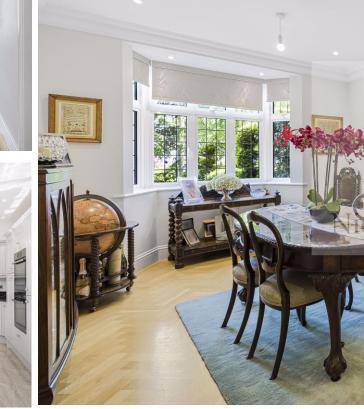

You will find these rooms to be incredibly bright with high ceilings, cornices, and impressive finishes and herringbone flooring. There is a cloak room and 1st floor WC prior to you entering via the impressive double doors in to the fully extended kitchen diner, with breakfast bar, integrated applicants, granite worktops. Off the kitchen there is an amazing spacious utility area.