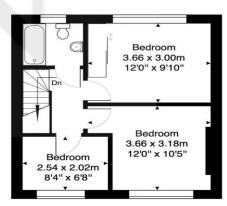

## **Goffs Oak Avenue- EN7**

Approximate Gross Internal Area 90.0 m² ... 969 ft² (excluding garden)

**GROUND FLOOR** 

FIRST FLOOR

N

This Plan is for illustration purpose only and used as general indication of the proposed layout of the property. Dimensions are maximum and approximate and may vary.

Copyright One Square Space Ltd