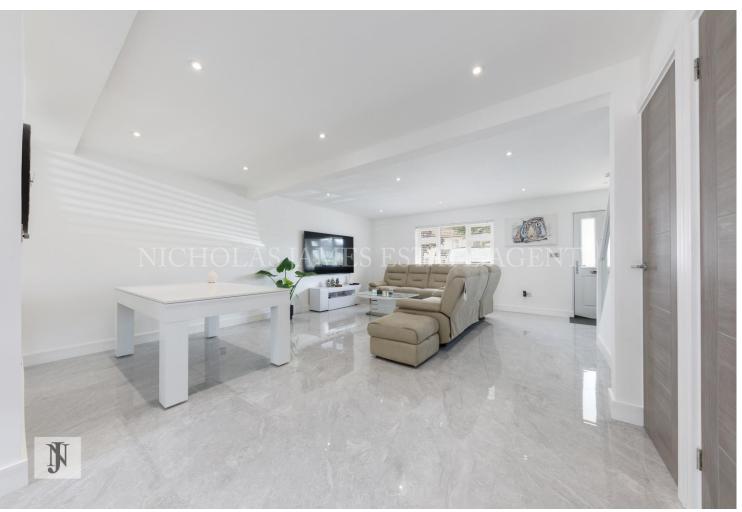

Cuffley with its Main Line Station to Moorgate is about a mile away.

This amazing property has been modernised to a high standard with the property being

- Fully Rewired
- New plumbing and heating
- Modern fitted kitchen with appliances quartz worktop.
- Underfloor heating
- Landscape garden with stencilled paving
- Front and rear external walls k -rendered