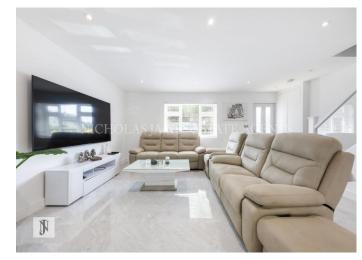

Cuffley with its Main Line Station to Moorgate is about a mile away.

This amazing property has been modernised to a high standard with the property being

- Fully Rewired
- New plumbing and heating
- Modern fitted kitchen with appliances quartz worktop.
- Underfloor heating
- Landscape garden with stencilled paving
- Front and rear external walls k -rendered