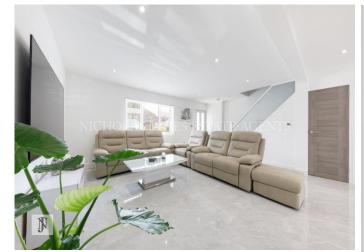

Cuffley with its Main Line Station to Moorgate is about a mile away.

This amazing property has been modernised to a high standard with the property being

- Fully Rewired
- New plumbing and heating
- Modern fitted kitchen with appliances quartz worktop.
- Underfloor heating
- Landscape garden with stencilled paving
- Front and rear external walls k -rendered