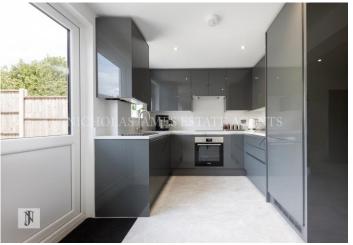

Cuffley with its Main Line Station to Moorgate is about a mile away.

This amazing property has been modernised to a high standard with the property being

- Fully Rewired
- New plumbing and heating
- Modern fitted kitchen with appliances quartz worktop.
- Underfloor heating
- Landscape garden with stencilled paving
- Front and rear external walls k -rendered