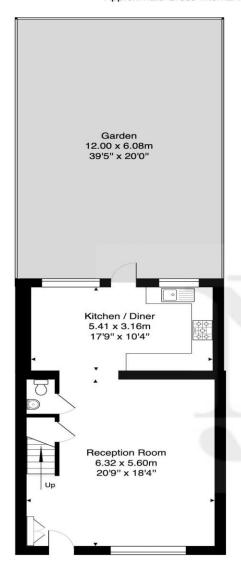

## **Goffs Oak Avenue- EN7**

Approximate Gross Internal Area 90.0 m² ... 969 ft² (excluding garden)

**GROUND FLOOR** 

FIRST FLOOR

N

This Plan is for illustration purpose only and used as general indication of the proposed layout of the property. Dimensions are maximum and approximate and may vary.

Copyright One Square Space Ltd