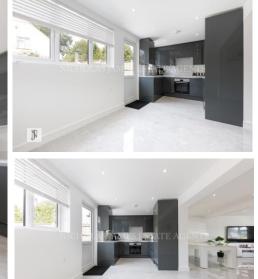

## Goffs Oak, Avenue EN7

An amazing newly refurbished three bedroom terraced house situated in a cul-de-sac position just off Newgatestreet Road within easy reach of Local Shops, Schools and Open Countryside.

Cuffley with its Main Line Station to Moorgate is about a mile away.

This amazing property has been modernised to a high standard with the property being

- Fully Rewired
- New plumbing and heating
- Modern fitted kitchen with appliances quartz worktop.
- Underfloor heating
- Landscape garden with stencilled paving
- Front and rear external walls k -rendered