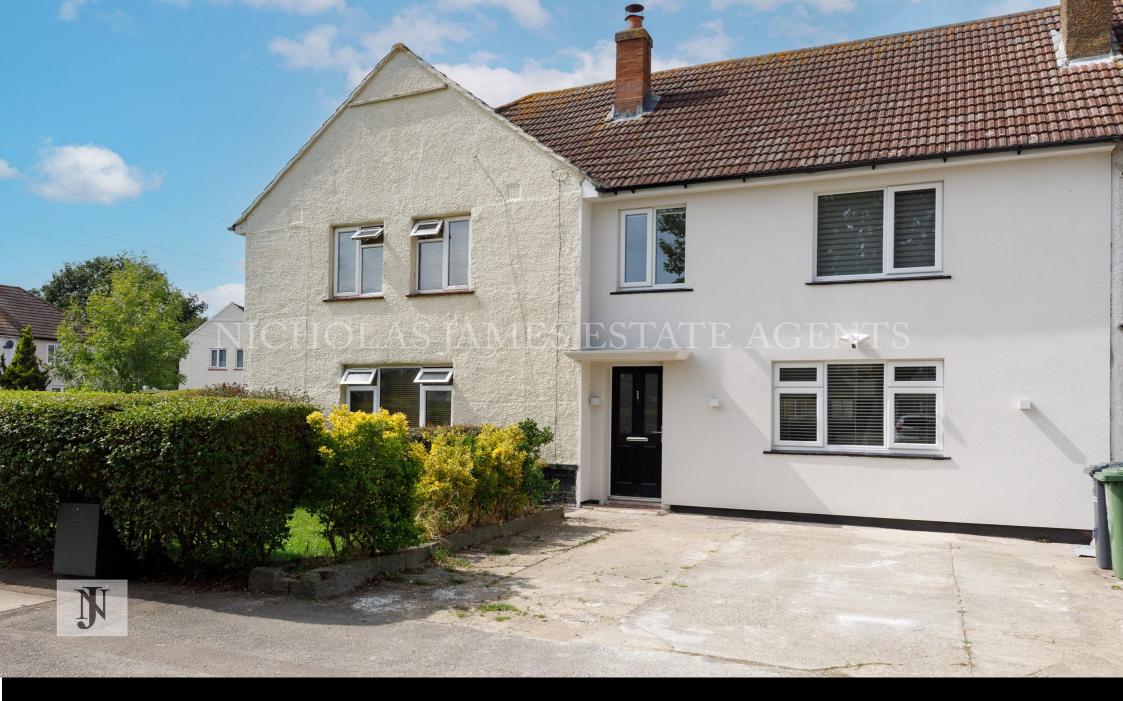

Goffs Oak Avenue, Waltham Cross, Hertfordshire, EN7 5NJ £550,000

## Goffs Oak, Avenue EN7

An amazing newly refurbished three bedroom terraced house situated in a cul-de-sac position just off Newgatestreet Road within easy reach of Local Shops, Schools and Open Countryside.

Cuffley with its Main Line Station to Moorgate is about a mile away.

This amazing property has been modernised to a high standard with the property being

- Fully Rewired
- New plumbing and heating
- Modern fitted kitchen with appliances quartz worktop.
- Underfloor heating
- Landscape garden with stencilled paving
- Front and rear external walls k -rendered

Further benefits off-street parking via own driveway

Must be seen!

Offered For Sale with No Upward Chain.