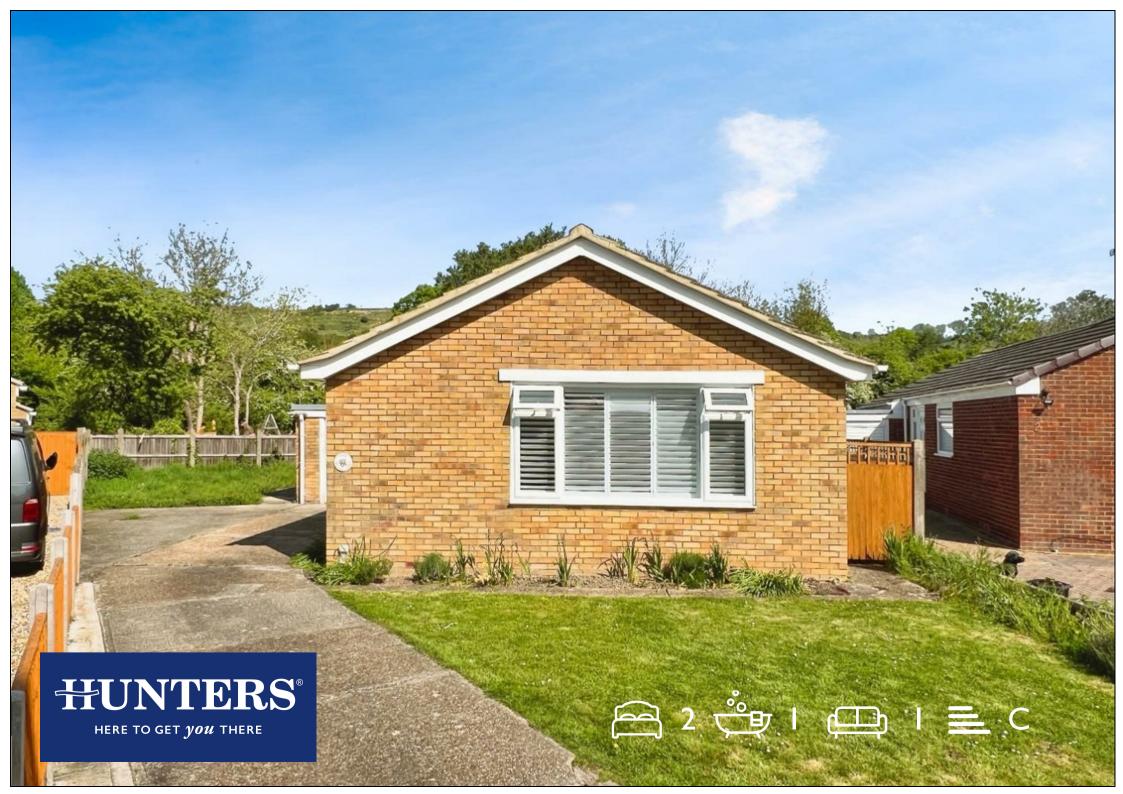

## Willow Close, Hythe

## Guide Price £395,000

Located in a quiet cul-de-sac on the edge of Hythe town centre, this detached bungalow provides two double size bedrooms with double glazed windows to rear, L shaped sitting room/dining room with newly fitted folding shutters to the picture window overlooking the front garden and mature willow tree to the centre of the road. The kitchen has white fronted units with integrated appliances. Shower room with wc. Double glazing and gas central heating.

## **KEY FEATURES**

- DETACHED BUNGALOW
- TWO DOUBLE BEDROOMS GAS CENTRAL HEATING- DOUBLE GLAZING
  - QUIET CUL-DE-SAC LOCATION
- L-SHAPED SITTING ROOM/DINING
  ROOM
- FITTED KITCHEN SHOWER ROOM
- FRONT AND REAR GARDENS DRIVEWAY AND ATTACHED GARAGE