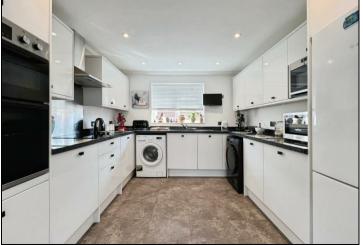

## Guide Price £395,000

Located in a quiet cul-de-sac on the edge of Hythe town centre, this detached bungalow provides two double size bedrooms with double glazed windows to rear, L shaped sitting room/dining room with newly fitted folding shutters to the picture window overlooking the front garden and mature willow tree to the centre of the road. The kitchen has white fronted units with integrated appliances. Shower room with wc. Double glazing and gas central heating.

## **KEY FEATURES**

- DETACHED BUNGALOW
- TWO DOUBLE BEDROOMS GAS CENTRAL HEATING- DOUBLE GLAZING
  - QUIET CUL-DE-SAC LOCATION
- L-SHAPED SITTING ROOM/DINING
  ROOM
- FITTED KITCHEN SHOWER ROOM
- FRONT AND REAR GARDENS DRIVEWAY AND ATTACHED GARAGE