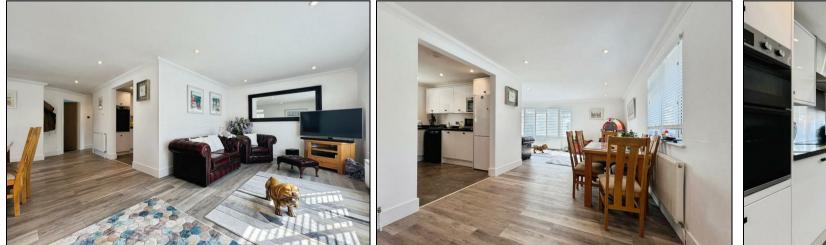

## Guide Price £395,000

Located in a quiet cul-de-sac on the edge of Hythe town centre, this detached bungalow provides two double size bedrooms with double glazed windows to rear, L shaped sitting room/dining room with newly fitted folding shutters to the picture window overlooking the front garden and mature willow tree to the centre of the road. The kitchen has white fronted units with integrated appliances. Shower room with wc. Double glazing and gas central heating.

## **KEY FEATURES**

- DETACHED BUNGALOW
- TWO DOUBLE BEDROOMS GAS CENTRAL HEATING- DOUBLE GLAZING
  - QUIET CUL-DE-SAC LOCATION
- L-SHAPED SITTING ROOM/DINING
  ROOM
- FITTED KITCHEN SHOWER ROOM
- FRONT AND REAR GARDENS DRIVEWAY AND ATTACHED GARAGE