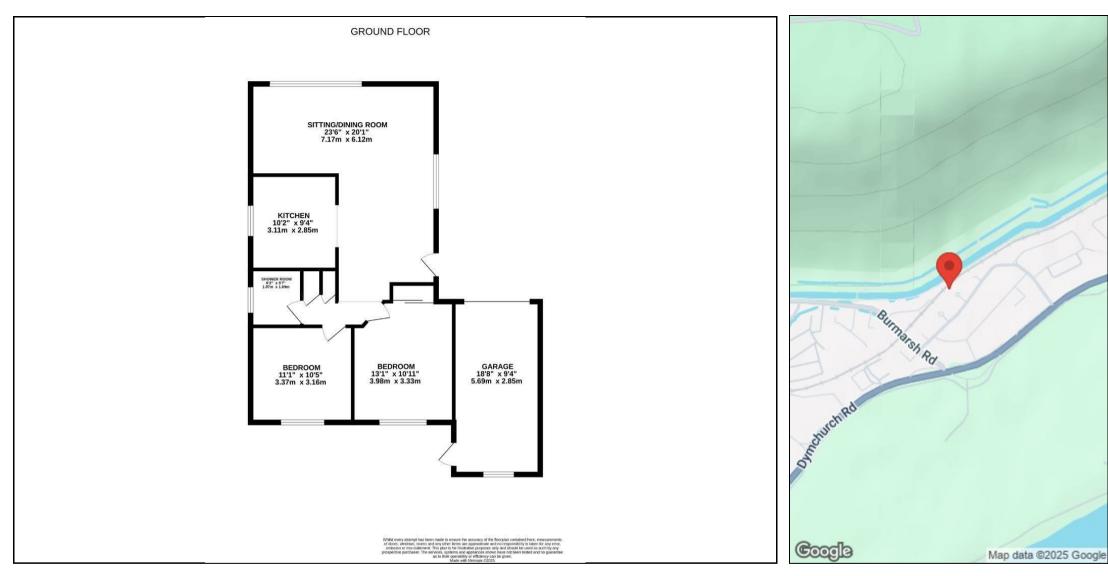

## Guide Price £395,000

Located in a quiet cul-de-sac on the edge of Hythe town centre, this detached bungalow provides two double size bedrooms with double glazed windows to rear, L shaped sitting room/dining room with newly fitted folding shutters to the picture window overlooking the front garden and mature willow tree to the centre of the road. The kitchen has white fronted units with integrated appliances. Shower room with wc. Double glazing and gas central heating.

## **KEY FEATURES**

- DETACHED BUNGALOW
- TWO DOUBLE BEDROOMS GAS CENTRAL HEATING- DOUBLE GLAZING
  - QUIET CUL-DE-SAC LOCATION
- L-SHAPED SITTING ROOM/DINING
  ROOM
- FITTED KITCHEN SHOWER ROOM
- FRONT AND REAR GARDENS DRIVEWAY AND ATTACHED GARAGE