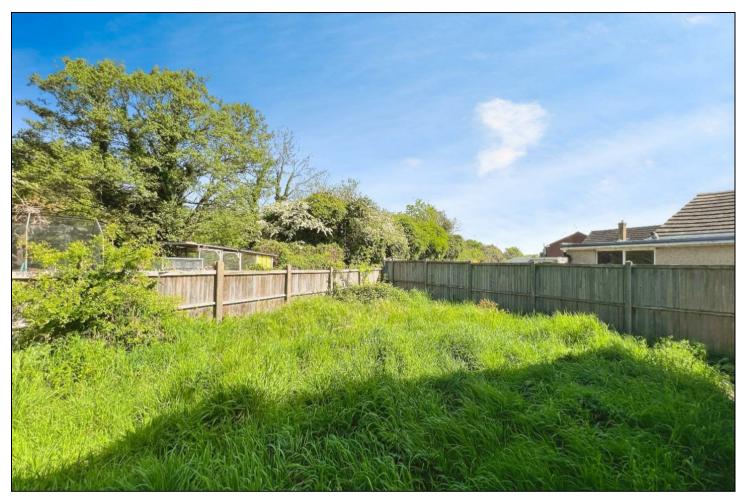

HUNTERS

HERE TO GET *you* THERE

The front elevation has a lawn garden with generous lenght driveway for several cars leading to an attached garage. Fence enclosed rear garden, mainly laid to lawn, where you can see the Romney Hythe and Dymchurch steam railway pass over the rear elevation.