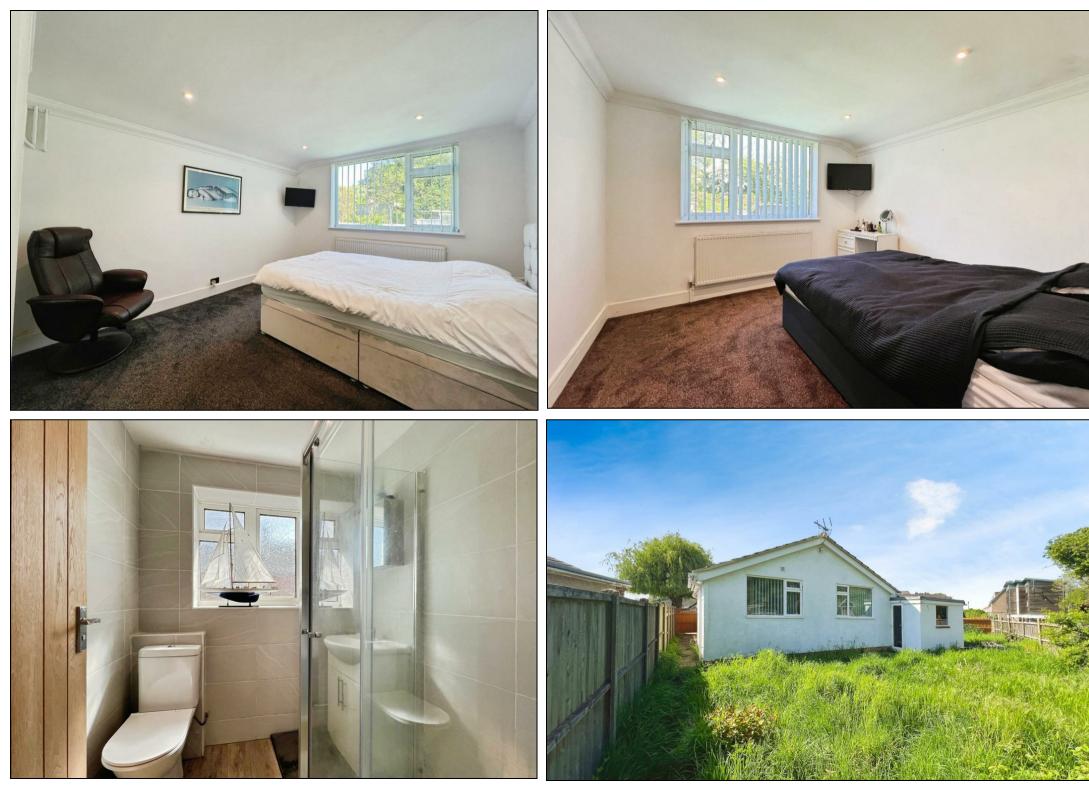

## Guide Price £395,000

Located in a quiet cul-de-sac on the edge of Hythe town centre, this detached bungalow provides two double size bedrooms with double glazed windows to rear, L shaped sitting room/dining room with newly fitted folding shutters to the picture window overlooking the front garden and mature willow tree to the centre of the road. The kitchen has white fronted units with integrated appliances. Shower room with wc. Double glazing and gas central heating.

## **KEY FEATURES**

- DETACHED BUNGALOW
- TWO DOUBLE BEDROOMS GAS CENTRAL HEATING- DOUBLE GLAZING
  - QUIET CUL-DE-SAC LOCATION
- L-SHAPED SITTING ROOM/DINING
  ROOM
- FITTED KITCHEN SHOWER ROOM
- FRONT AND REAR GARDENS DRIVEWAY AND ATTACHED GARAGE