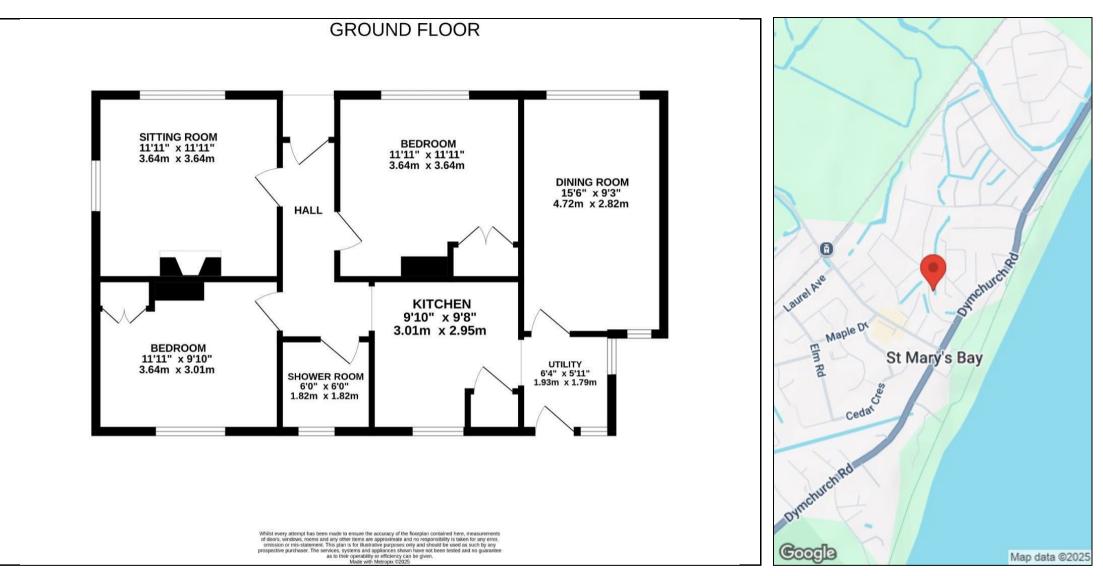

## Asking Price £280,000

HERE TO GET YOU THERE

Nestled in the charming area of St. Marys Bay, Romney Marsh, and close to the local beach and seaside, this delightful detached bungalow on Seaway Road is available with no forward chain. Requiring updating and modernisation, the living space provides, sitting room, three bedrooms, kitchen with utility area and bathroom.

St. Mary's Bay offers a selection of local shops and amenities. You could visit and ride the famous Romney Hythe and Dymchurch steam railway. The larger town of New Romney is approximately 10 minutes away by car and offers a far greater selection of shopping facilities including a Sainsbury's store and both Secondary and Primary schooling; further Primary schooling is also available in the nearby village of Dymchurch which also offers a small selection of shops together with a Tesco mini store.