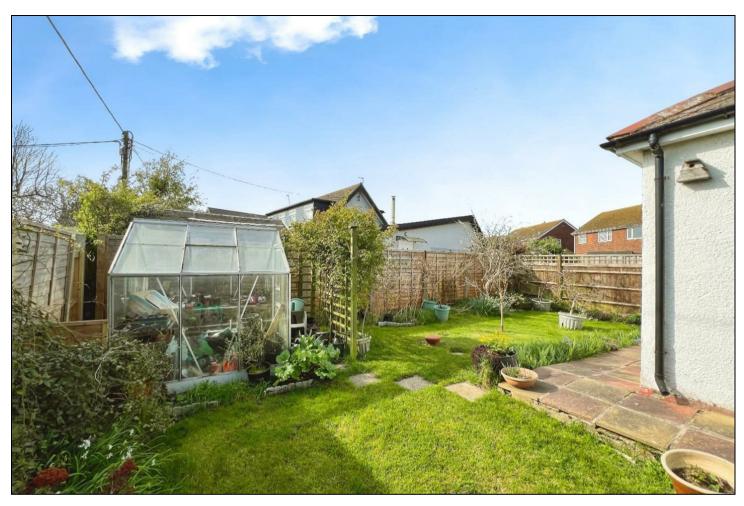

The property , has parking space for several cars on the in out driveway. There are gardens to front and rear, lawn areas and storage sheds. Pathway to and from front elevation. There is a gas central heating system, and double glazing.