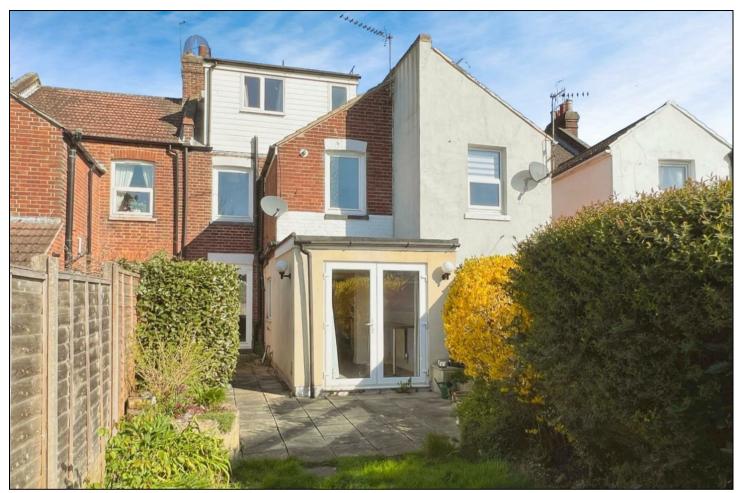

There are double glazed windows and a gas central heating system.

The fence enclosed rear garden is mainly laid to lawn.

Only a short level walking distance from the town centre, offering a good selection of independent shops together with Waitrose, Aldi and Sainsbury's stores. The historic Royal Military canal runs through the centre of the town and offers pleasant walks and recreational facilities. Close by you can visit the famous Romney Hythe and Dymchurch Steam railway. Hythe town also boasts an unspoilt seafront.