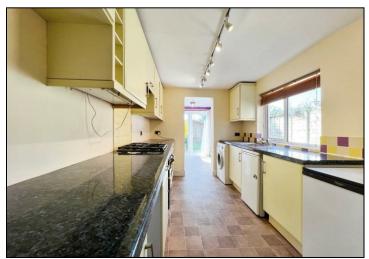

## Asking Price £325,000

Nestled on the charming Dymchurch Road in the picturesque town of Hythe and requiring updating and modernisation, this terraced house is available with no forward chain.

Situated over three floors, the living space comprises two reception rooms, galley style kitchen with sun room /utility room to rear. The upper floors provide a family bathroom and four bedrooms.

## **KEY FEATURES**

- THREE STOREY MID TERRACE HOUSE
- LEVEL WALKING DISTANCE TO TOWN
   CENTRE
- FOUR BEDROOMS- TWO RECEPTION

  ROOMS -KITCHEN & SUN ROOM/UTILITY

  ROOM
- DOUBLE GLAZING GAS CENTRAL
   HEATING
- FENCE ENCLOSED REAR GARDENS
- REQUIRES UPDATING NO CHAIN