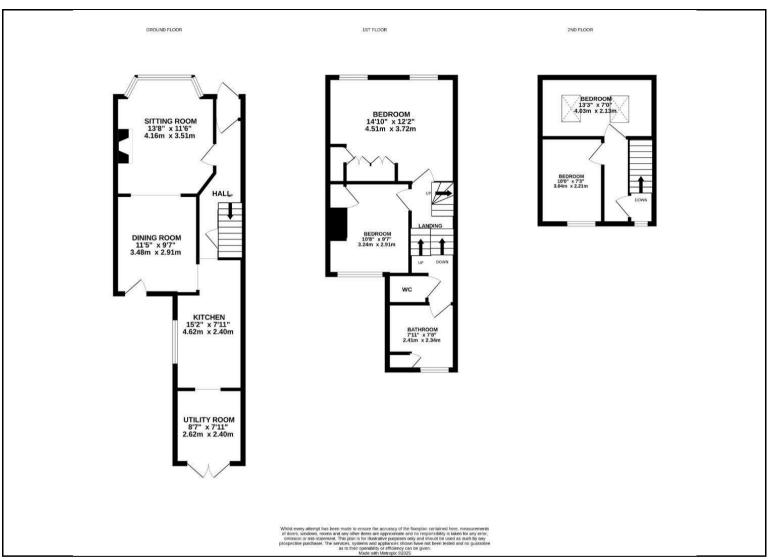

## Asking Price £325,000

Nestled on the charming Dymchurch Road in the picturesque town of Hythe and requiring updating and modernisation, this terraced house is available with no forward chain.

Situated over three floors, the living space comprises two reception rooms, galley style kitchen with sun room /utility room to rear. The upper floors provide a family bathroom and four bedrooms.

## **KEY FEATURES**

- THREE STOREY MID TERRACE HOUSE
- LEVEL WALKING DISTANCE TO TOWN
   CENTRE
- FOUR BEDROOMS- TWO RECEPTION

  ROOMS -KITCHEN & SUN ROOM/UTILITY

  ROOM
- DOUBLE GLAZING GAS CENTRAL
   HEATING
- FENCE ENCLOSED REAR GARDENS
- REQUIRES UPDATING NO CHAIN