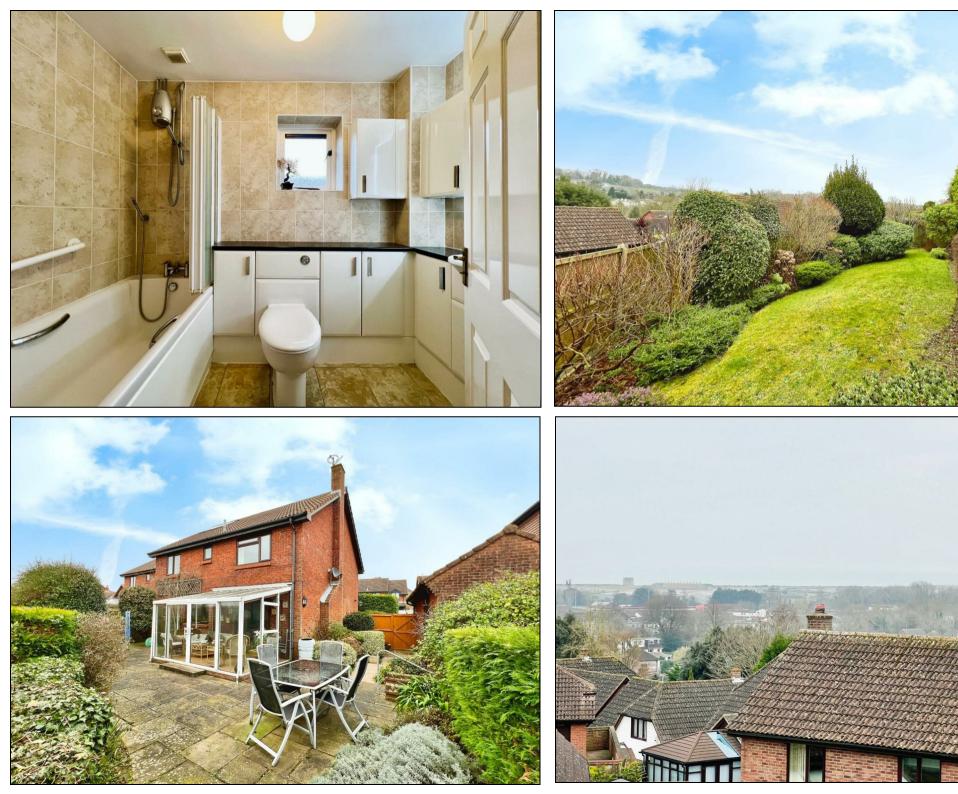

## Asking Price £530,000

HERE TO GET YOU THERE

Nestled in the charming area of Spanton Crescent, Hythe, this splendid detached house offers a perfect blend of comfort and space, ideal for family living. With four generously sized bedrooms, this property provides ample room for relaxation and privacy. The layout includes three inviting reception rooms, perfect for entertaining guests or enjoying quiet family evenings.

The two well-appointed bathrooms ensure convenience for all residents, making morning routines a breeze. The house is designed to cater to modern living, with a focus on both functionality and style.

Outside, the property boasts parking for up to four vehicles, a rare find that adds to the convenience of this delightful home. The surrounding area of Hythe is known for its picturesque scenery and community spirit, making it an excellent choice for those seeking a peaceful yet vibrant lifestyle.

- NO ONWARD CHAIN
- FOUR BEDROOM DETACHED FAMILY HOME
  - THREE RECEPTION ROOMS
- UTILITY ROOM AND DOWNSTAIRS
  SHOWER ROOM
- EN SUITE AND FAMILY BATHROOM
- VIEWS OVER HYTHE TO THE SEA
- SOUTHERNLY FACING REAR GARDEN
- DRIVEWAY AND DETACHED GARAGE
  - SOUGHT AFTER LOCATION