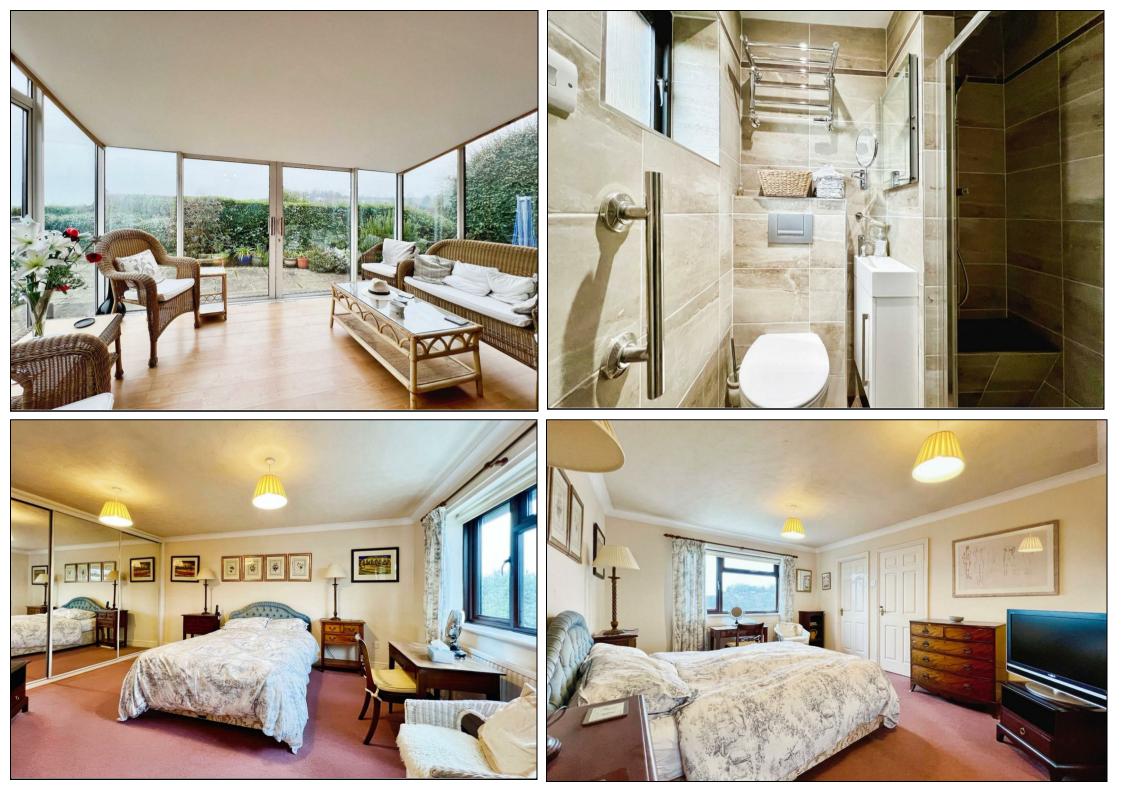

The two well-appointed bathrooms ensure convenience for all residents, making morning routines a breeze. The house is designed to cater to modern living, with a focus on both functionality and style.

Outside, the property boasts parking for up to four vehicles, a rare find that adds to the convenience of this delightful home. The surrounding area of Hythe is known for its picturesque scenery and community spirit, making it an excellent choice for those seeking a peaceful yet vibrant lifestyle.

- NO ONWARD CHAIN
- FOUR BEDROOM DETACHED FAMILY HOME
  - THREE RECEPTION ROOMS
- UTILITY ROOM AND DOWNSTAIRS
  SHOWER ROOM
- EN SUITE AND FAMILY BATHROOM
- VIEWS OVER HYTHE TO THE SEA
- SOUTHERNLY FACING REAR GARDEN
- DRIVEWAY AND DETACHED GARAGE
  - SOUGHT AFTER LOCATION