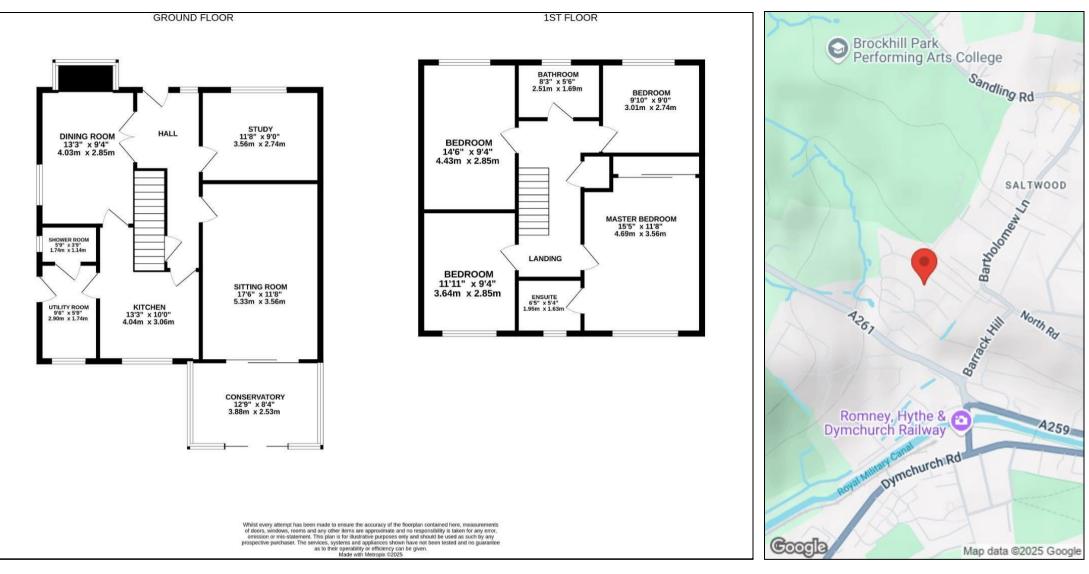

## Asking Price £530,000

HERE TO GET YOU THERE

Nestled in the charming area of Spanton Crescent, Hythe, this splendid detached house offers a perfect blend of comfort and space, ideal for family living. With four generously sized bedrooms, this property provides ample room for relaxation and privacy. The layout includes three inviting reception rooms, perfect for entertaining guests or enjoying quiet family evenings.

The two well-appointed bathrooms ensure convenience for all residents, making morning routines a breeze. The house is designed to cater to modern living, with a focus on both functionality and style.

Outside, the property boasts parking for up to four vehicles, a rare find that adds to the convenience of this delightful home. The surrounding area of Hythe is known for its picturesque scenery and community spirit, making it an excellent choice for those seeking a peaceful yet vibrant lifestyle.

- NO ONWARD CHAIN
- FOUR BEDROOM DETACHED FAMILY HOME
  - THREE RECEPTION ROOMS
- UTILITY ROOM AND DOWNSTAIRS
  SHOWER ROOM
- EN SUITE AND FAMILY BATHROOM
- VIEWS OVER HYTHE TO THE SEA
- SOUTHERNLY FACING REAR GARDEN
- DRIVEWAY AND DETACHED GARAGE
  - SOUGHT AFTER LOCATION