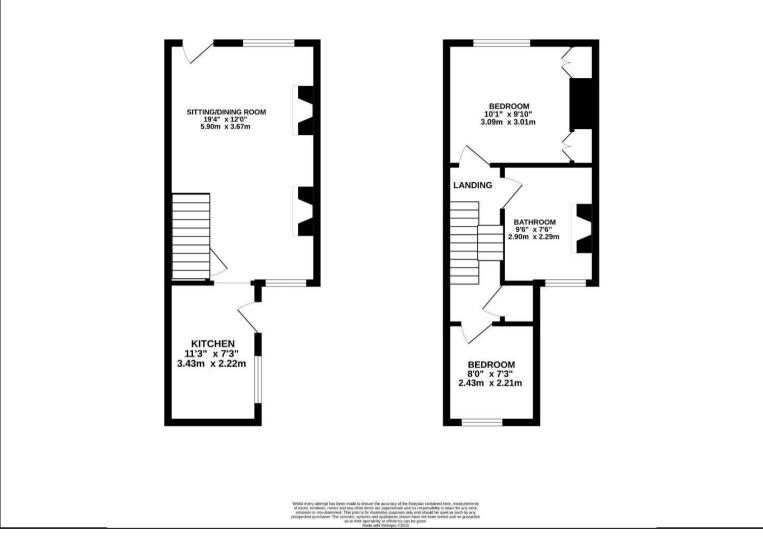

## **KEY FEATURES**

- TWO BEDROOM TERRACED COTTAGE
  - KITCHEN
  - SITTING ROOM
  - DOUBLE GLAZING
  - FENCE ENCLOSED REAR GARDEN
    - GAS CENTRAL HEATING
    - NO ONWARD CHAIN

1ST FLOOR

GROUND FLOOR

156a High Street, Hythe, Kent, CT21 6JU I 01303 261557 hythe@hunters.com I www.hunters.com