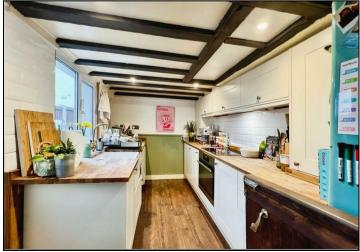

## **KEY FEATURES**

- TWO BEDROOM TERRACED COTTAGE
  - KITCHEN
  - SITTING ROOM
  - DOUBLE GLAZING
  - FENCE ENCLOSED REAR GARDEN
    - GAS CENTRAL HEATING
    - NO ONWARD CHAIN

1ST FLOOR

GROUND FLOOR

156a High Street, Hythe, Kent, CT21 6JU I 01303 261557 hythe@hunters.com I www.hunters.com