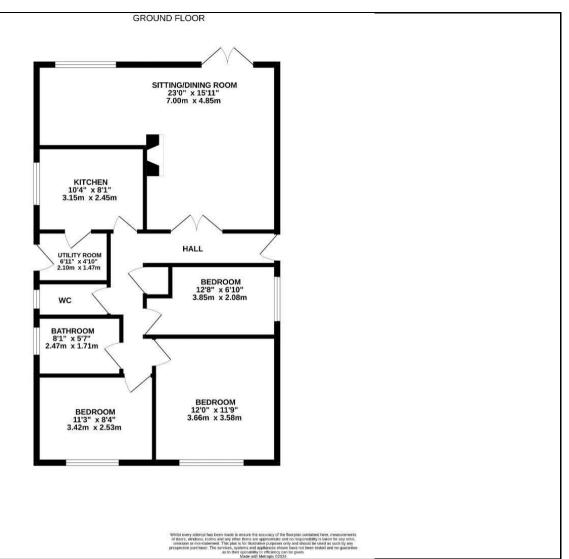

The accommodation offers entrance hall leading to a modern kitchen, three bedrooms, modern bathroom, separate cloakroom and a L-shaped sitting/dining room with patio doors a leading to front garden. The modern kitchen offers a range of gloss wall and base units with integrated appliances.