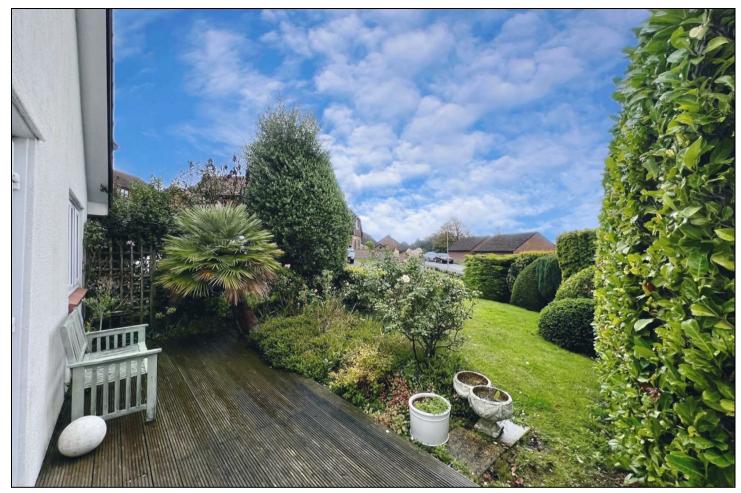

Externally the property offers a good size driveway providing ample parking leading a a single garage providing additional and parking and storage. The front garden offers a laid to lawn garden with mature shrubs and a decking area providing views over Hythe and towards the sea. The enclosed tiered garden offers with patio area, a range of flower and shrub borders and side access to driveway.