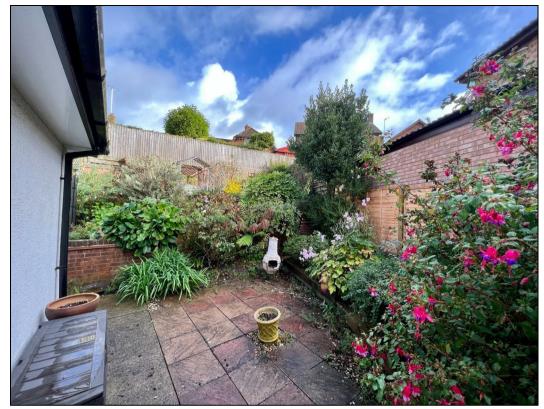

Externally the property offers a good size driveway providing ample parking leading a a single garage providing additional and parking and storage. The front garden offers a laid to lawn garden with mature shrubs and a decking area providing views over Hythe and towards the sea. The enclosed tiered garden offers with patio area, a range of flower and shrub borders and side access to driveway.