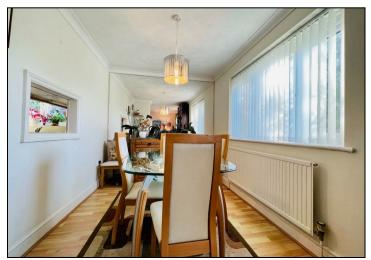

The accommodation offers entrance hall leading to a modern kitchen, three bedrooms, modern bathroom, separate cloakroom and a L-shaped sitting/dining room with patio doors a leading to front garden. The modern kitchen offers a range of gloss wall and base units with integrated appliances.