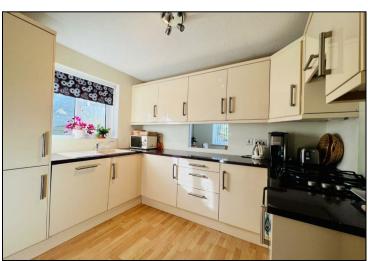

The accommodation offers entrance hall leading to a modern kitchen, three bedrooms, modern bathroom, separate cloakroom and a L-shaped sitting/dining room with patio doors a leading to front garden. The modern kitchen offers a range of gloss wall and base units with integrated appliances.