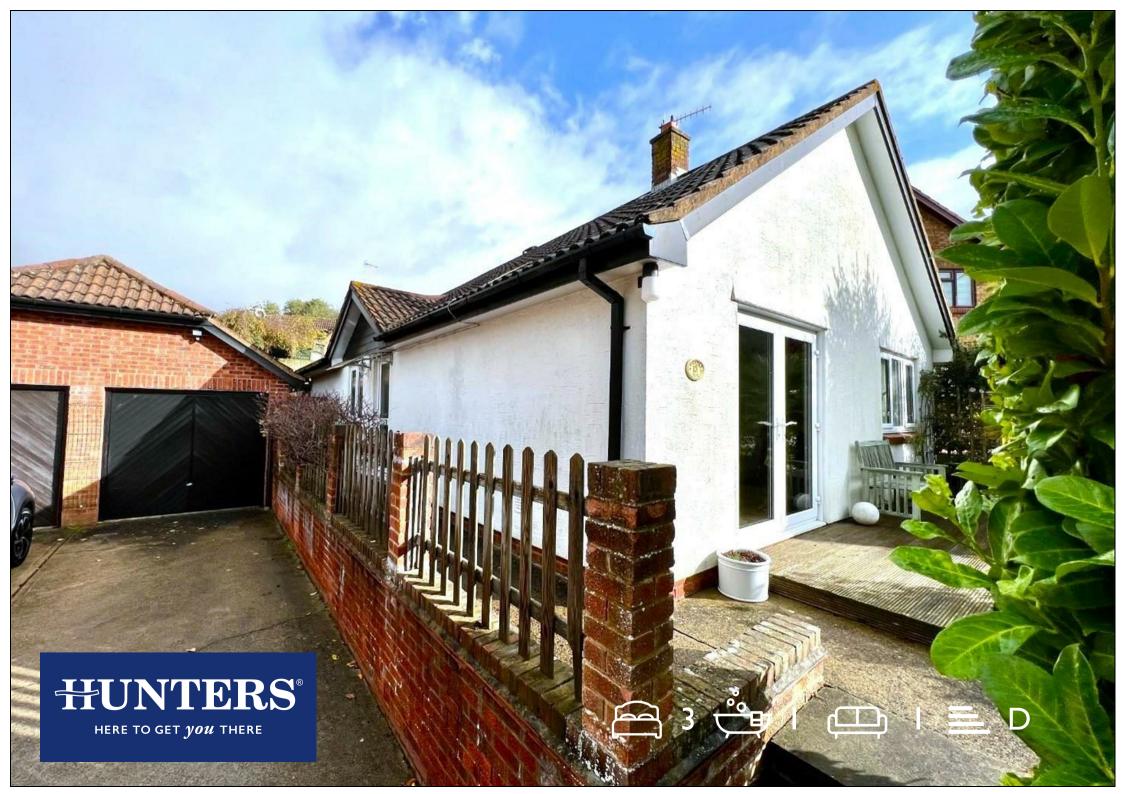

## Asking Price £440,000

NO ONWARD CHAIN. A well presented three bedroom detached bungalow situated in a popular location with driveway offering plenty of parking and a southernly aspect to the front with views over Hythe and towards the sea.

Externally the property offers a good size driveway providing ample parking leading a a single garage providing additional and parking and storage. The front garden offers a laid to lawn garden with mature shrubs and a decking area providing views over Hythe and towards the sea. The enclosed tiered garden offers with patio area, a range of flower and shrub borders and side access to driveway.

## **KEY FEATURES**

- NO ONWARD CHAIN
- THREE BEDROOM DETACHED

  BUNGALOW
- SOUTHERNLY ASPECT OVER HYTHE
   AND TOWARDS THE SEA
  - MODERN FITTED KITCHEN
    - MODERN BATHROOM
  - FRONT AND REAR GARDENS
- DRIVEWAY AND SINGLE GARAGE
  - POPULAR LOCATION