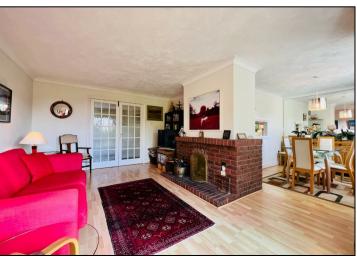

The accommodation offers entrance hall leading to a modern kitchen, three bedrooms, modern bathroom, separate cloakroom and a L-shaped sitting/dining room with patio doors a leading to front garden. The modern kitchen offers a range of gloss wall and base units with integrated appliances.