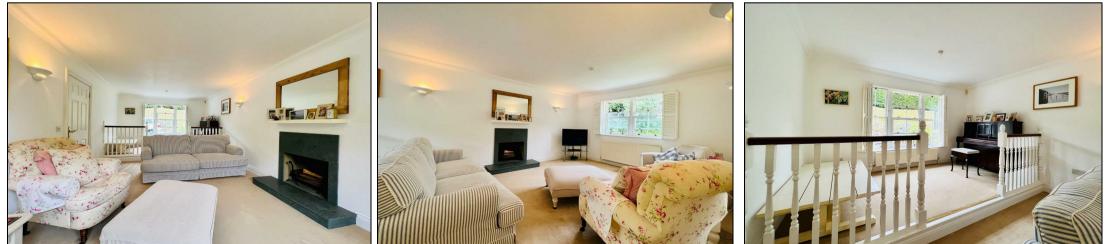

The light and airy accommodation offers entrance hall leading to cloakroom, double aspect sitting room with open fire, study, master bedroom with en suite shower room and walk in wardrobe and a good size fifth bedroom. The lower ground floor accommodation offers kitchen/dining room, utility room, family/dining room, guest bedroom with fitted wardrobes and en suite, double bedroom with fitted wardrobes, a further double bedroom and family bathroom. The kitchen offers a range of wall and base units with granite worktops and a range of integrated appliances.