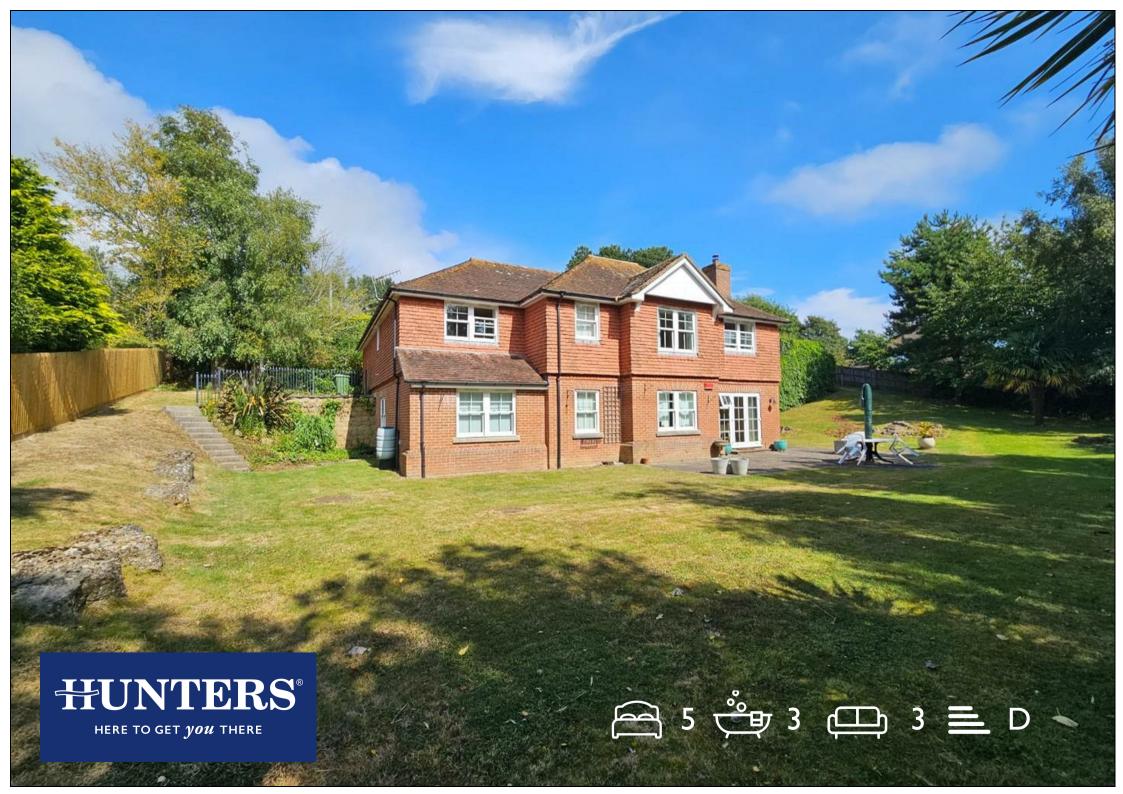

## CLIFF ROAD, HYTHE

## Asking Price £875,000

HERE TO GET YOU THERE

A spacious five bedroom detached family home situated in a highly desirable private road, which offers flexible living accommodation including three reception rooms, double garage and sits on a private southernly aspect plot of 0.39 of an acre.

The property is approached via gated driveway, which leads down to the property and double garage with additional parking. The property sits on a plot of approx. 0.39 of an acre with private southernly gardens which offer patio area overlooking the mainly laid lawn garden with a range of mature shrubs and trees.