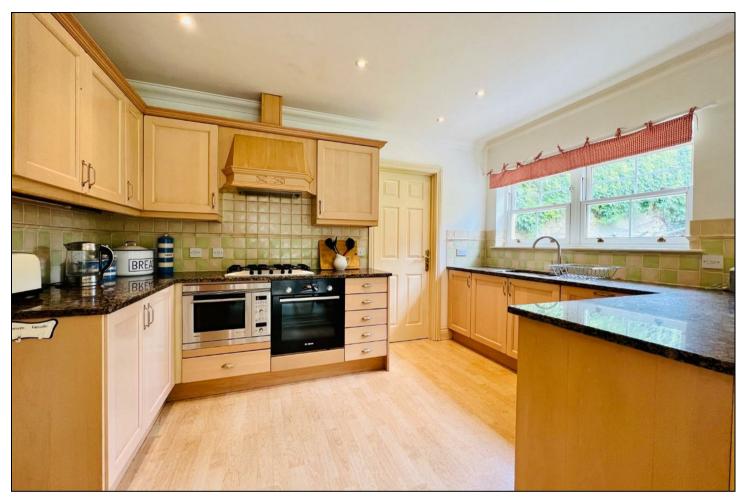

The light and airy accommodation offers entrance hall leading to cloakroom, double aspect sitting room with open fire, study, master bedroom with en suite shower room and walk in wardrobe and a good size fifth bedroom. The lower ground floor accommodation offers kitchen/dining room, utility room, family/dining room, guest bedroom with fitted wardrobes and en suite, double bedroom with fitted wardrobes, a further double bedroom and family bathroom. The kitchen offers a range of wall and base units with granite worktops and a range of integrated appliances.