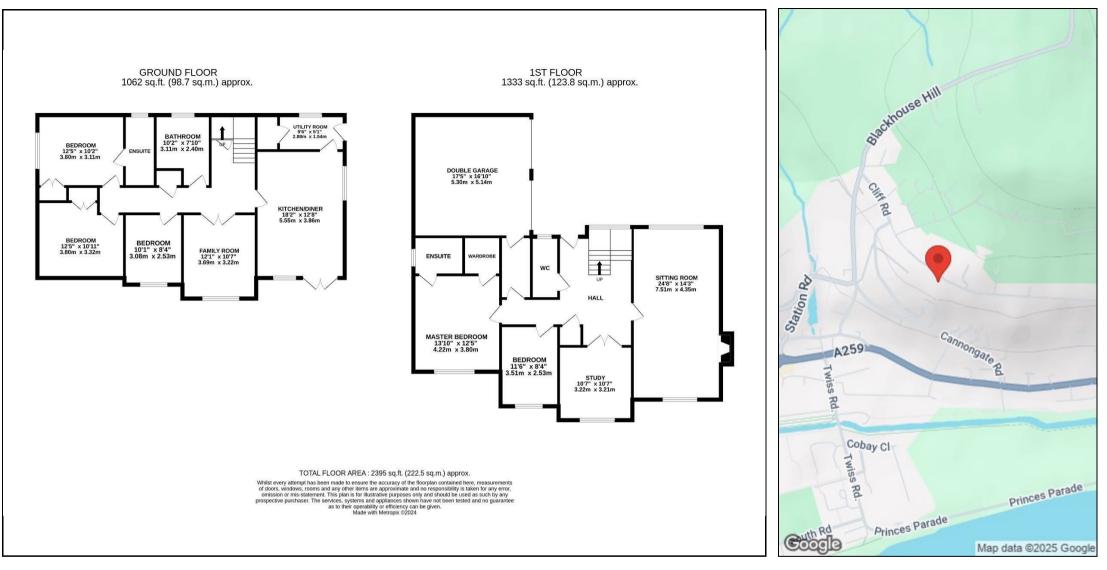

The light and airy accommodation offers entrance hall leading to cloakroom, double aspect sitting room with open fire, study, master bedroom with en suite shower room and walk in wardrobe and a good size fifth bedroom. The lower ground floor accommodation offers kitchen/dining room, utility room, family/dining room, guest bedroom with fitted wardrobes and en suite, double bedroom with fitted wardrobes, a further double bedroom and family bathroom. The kitchen offers a range of wall and base units with granite worktops and a range of integrated appliances.

The property is approached via gated driveway, which leads down to the property and double garage with additional parking. The property sits on a plot of approx. 0.39 of an acre with private southernly gardens which offer patio area overlooking the mainly laid lawn garden with a range of mature shrubs and trees.