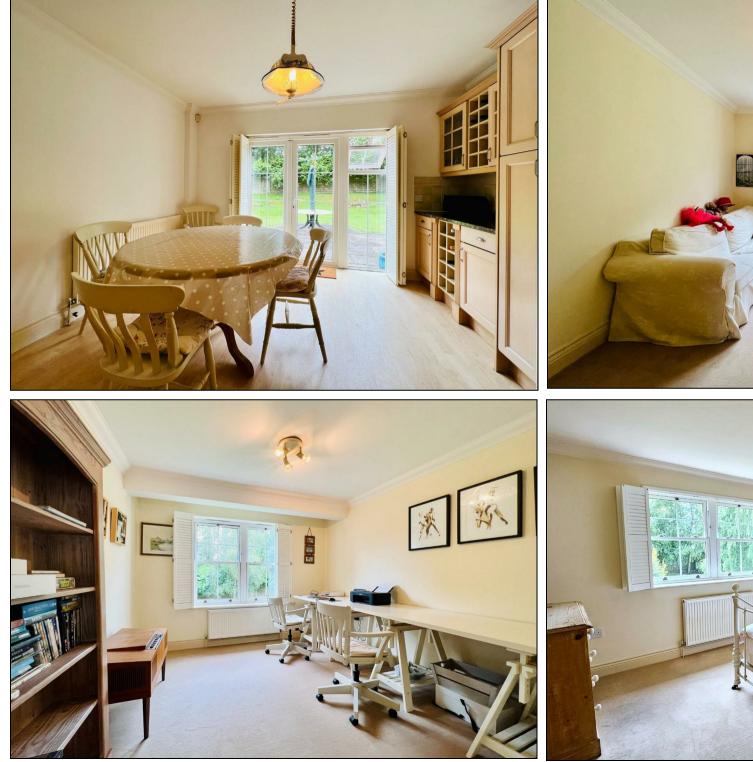

The light and airy accommodation offers entrance hall leading to cloakroom, double aspect sitting room with open fire, study, master bedroom with en suite shower room and walk in wardrobe and a good size fifth bedroom. The lower ground floor accommodation offers kitchen/dining room, utility room, family/dining room, guest bedroom with fitted wardrobes and en suite, double bedroom with fitted wardrobes, a further double bedroom and family bathroom. The kitchen offers a range of wall and base units with granite worktops and a range of integrated appliances.