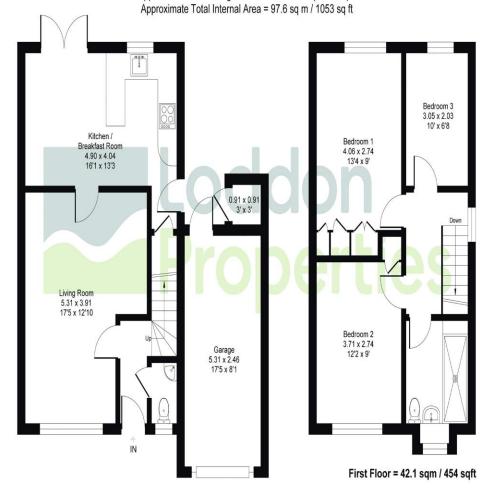

## Whitewood

Ground Floor = 41.7 sqm / 449 sqft

Whilst every attempt has been made to ensure the accuracy or the floor plan contained here, measurements of doors, windows, rooms and any other items are approximate and no responsibility is taken for any error, omission or mis-statement. This plan is for illustrative purposes only and should be used as such by any prospective purchaser.