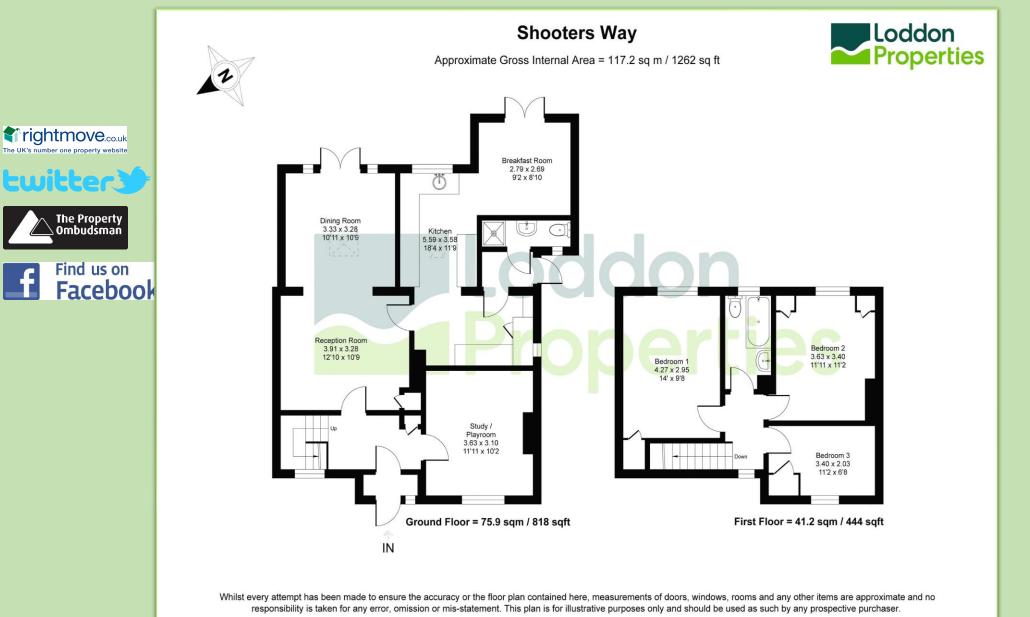

Shooters Way, Basingstoke, Hampshire, RG21 5PP

Guide Price £400,000

just moments from Basingstoke town centre. As you enter the home, additional bedroom, offering flexibility to suit your lifestyle. A Upstairs, the home continues to impress with three well-proportioned separate shower room downstairs provide practicality for busy excellent transport links, including Basingstoke's mainline railway station and the M3 for London commuters. This is a wonderful home full of warmth and potential, ready to move 14th June - Call us now to book your personal viewing TENURE:FREEHOLD

- NO ONWARD CHAIN!!
- EXTENDED THREE-BEDROOM SEMI-DETACHED FAMILY HOME
- SPACIOUS OPEN-PLAN
  KITCHEN AND BREAKFAST
  ROOM
- TWO BRIGHT AND AIRY RECEPTION ROOMS
- ADDITIONAL STUDY/PLAYROOM
- OFFERING FLEXIBLE LIVING SPACE
- DOWNSTAIRS SHOWER
  ROOM
- GENEROUS BEDROOMS
- MODERN UPSTAIRS FAMILY BATHROOM
- DRIVEWAY WITH PARKING FOR MULTIPLE VEHICLES
- QUIET, SOUGHT-AFTER
  RESIDENTIAL LOCATION