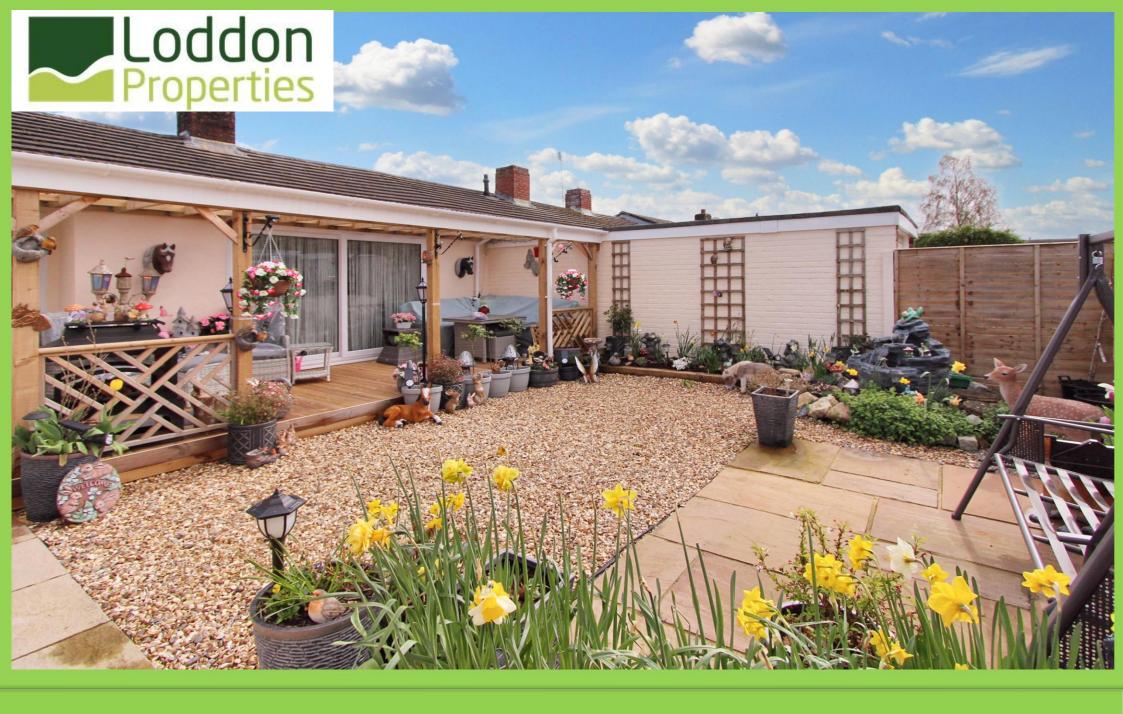

Welcome to a meticulously refurbished bungalow in the heart of the much-coveted village of Old Basing! Presented by Loddon Properties, this gem embodies entrance hallway leading to a spacious, sunlit living room. The sleek, open-plan kitchen/dining area invites of the day. The allure continues outdoors with a private, enclosed rear garden, brand-new decking, and convenient side garage access. Admire the vibrant, carpets throughout - Stylishly fitted kitchen and consumer unit, doors, and windows - Freshly freezer, and curtain poles are all yours! Additionally, Perfectly Situated: Nestled in the village of Old short drive away is the bustling Basingstoke town options, including the acclaimed Festival Place shopping centre, Anvil Concert Hall, and Haymarket London Waterloo in about 45 minutes. Viewings: appointment - TENURE: Freehold - EPC RATING: D - COUNCIL TAX BAND: D

- TWO BEDROOM BUNGALOW
- TOTALLY REFURBISHED THROUGHOUT
- OPEN PLANKITCHEN/DINER
- LARGE LIVING ROOM
- NEWLY FITTED SHOWER
  ROOM
- ENCLOSED REAR GARDEN
- GARAGE
- PARKING
- WALKING DISTANCE TO SHOPS
- QUIET AREA