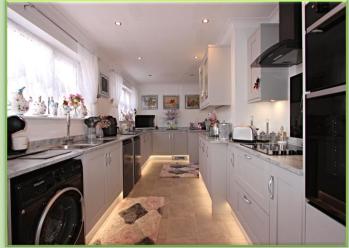

Welcome to a meticulously refurbished bungalow in the heart of the much-coveted village of Old Basing! Presented by Loddon Properties, this gem embodies entrance hallway leading to a spacious, sunlit living room. The sleek, open-plan kitchen/dining area invites of the day. The allure continues outdoors with a private, enclosed rear garden, brand-new decking, and convenient side garage access. Admire the vibrant, carpets throughout - Stylishly fitted kitchen and consumer unit, doors, and windows - Freshly freezer, and curtain poles are all yours! Additionally, Perfectly Situated: Nestled in the village of Old short drive away is the bustling Basingstoke town options, including the acclaimed Festival Place shopping centre, Anvil Concert Hall, and Haymarket London Waterloo in about 45 minutes. Viewings: appointment - TENURE: Freehold - EPC RATING: D - COUNCIL TAX BAND: D

- TWO BEDROOM BUNGALOW
- TOTALLY REFURBISHED THROUGHOUT
- OPEN PLANKITCHEN/DINER
- LARGE LIVING ROOM
- NEWLY FITTED SHOWER
  ROOM
- ENCLOSED REAR GARDEN
- GARAGE
- PARKING
- WALKING DISTANCE TO SHOPS
- QUIET AREA