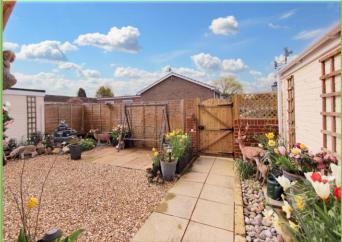

Welcome to a meticulously refurbished bungalow in the heart of the much-coveted village of Old Basing! Presented by Loddon Properties, this gem embodies entrance hallway leading to a spacious, sunlit living room. The sleek, open-plan kitchen/dining area invites of the day. The allure continues outdoors with a private, enclosed rear garden, brand-new decking, and convenient side garage access. Admire the vibrant, carpets throughout - Stylishly fitted kitchen and consumer unit, doors, and windows - Freshly freezer, and curtain poles are all yours! Additionally, Perfectly Situated: Nestled in the village of Old short drive away is the bustling Basingstoke town options, including the acclaimed Festival Place shopping centre, Anvil Concert Hall, and Haymarket London Waterloo in about 45 minutes. Viewings: appointment - TENURE: Freehold - EPC RATING: D - COUNCIL TAX BAND: D

- TWO BEDROOM BUNGALOW
- TOTALLY REFURBISHED THROUGHOUT
- OPEN PLANKITCHEN/DINER
- LARGE LIVING ROOM
- NEWLY FITTED SHOWER
  ROOM
- ENCLOSED REAR GARDEN
- GARAGE
- PARKING
- WALKING DISTANCE TO SHOPS
- QUIET AREA