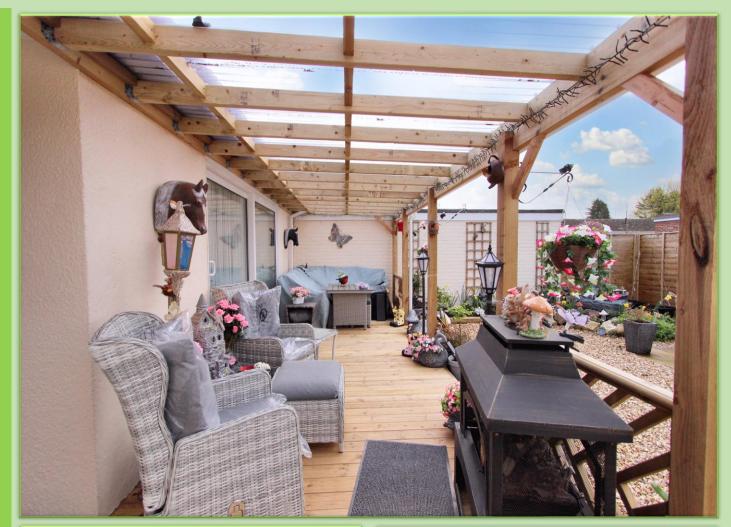

Welcome to a meticulously refurbished bungalow in the heart of the much-coveted village of Old Basing! Presented by Loddon Properties, this gem embodies entrance hallway leading to a spacious, sunlit living room. The sleek, open-plan kitchen/dining area invites of the day. The allure continues outdoors with a private, enclosed rear garden, brand-new decking, and convenient side garage access. Admire the vibrant, carpets throughout - Stylishly fitted kitchen and consumer unit, doors, and windows - Freshly freezer, and curtain poles are all yours! Additionally, Perfectly Situated: Nestled in the village of Old short drive away is the bustling Basingstoke town options, including the acclaimed Festival Place shopping centre, Anvil Concert Hall, and Haymarket London Waterloo in about 45 minutes. Viewings: appointment - TENURE: Freehold - EPC RATING: D - COUNCIL TAX BAND: D

- TWO BEDROOM BUNGALOW
- TOTALLY REFURBISHED THROUGHOUT
- OPEN PLANKITCHEN/DINER
- LARGE LIVING ROOM
- NEWLY FITTED SHOWER
  ROOM
- ENCLOSED REAR GARDEN
- GARAGE
- PARKING
- WALKING DISTANCE TO SHOPS
- QUIET AREA