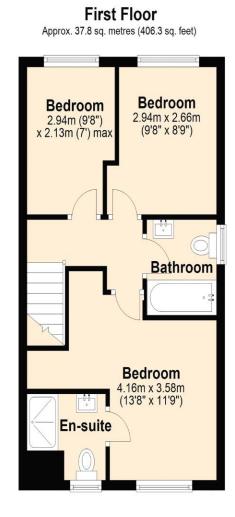

## Total area: approx. 75.5 sq. metres (812.7 sq. feet)

All images used are for illustrative purposes only and are intended to convey the concept and vision for the property. They are provided as a guide only, and should be used as such. Floor plans are intended to give a general indication of the properties layout only. All images and dimensions are not intended to form part any contract or warranty. Plan produced using PlanUp.