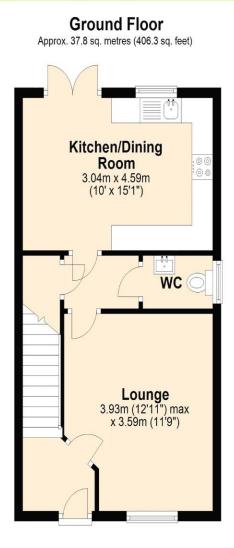

## Total area: approx. 75.5 sq. metres (812.7 sq. feet)

All images used are for illustrative purposes only and are intended to convey the concept and vision for the property. They are provided as a guide only, and should be used as such. Floor plans are intended to give a general indication of the properties layout only. All images and dimensions are not intended to form part any contract or warranty. Plan produced using PlanUp.